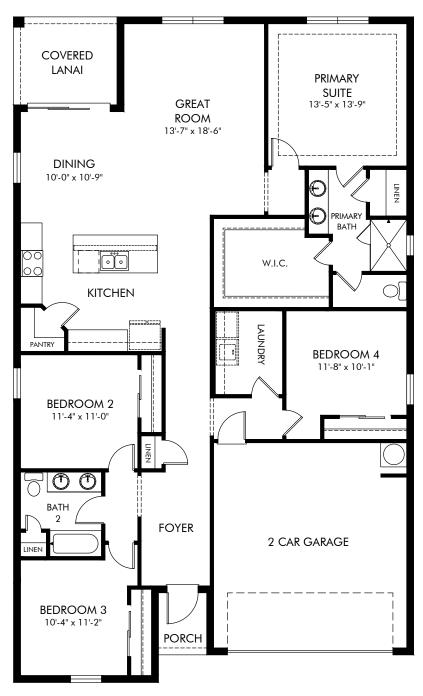

Brystol at Wylder - Reserve Series | Corsica Approx. 1,908 sq. ft. | 4 Bed | 2 Bath | 2 Car Garage | 1 Story

REV 06/22

Any floorplan and/or elevation rendering is an artist's conceptual rendering intended to provide a general overview, but any such rendering does not constitute actual plans and specifications for any home. Renderings and pictures are representative and may depict floorplans, elevations, options, upgrades, landscaping, and other features and amenities that are not included as part of all homes and/or may not be available for all lots and/or in all communities. Renderings may not be drawn to scales. Square footalages and dimensions are approximate and may vary in construction and depending on the standard of measurement used, engineering and municipal requirements, or other site-specific conditions. Homes may be constructed with a floorplan that is the reverse of the floorplan rendering. Plans are copyrighted and/or otherwise subject to intellectual property rights of Meritage and/or others and cannot be reproduced or copied without Meritage's prior written consent. Plans and specifications, home features, and community information are subject to change, and homes to prior sale, at any time without notice or obligation. Pictures and other promotional materials are representative and may depict or contain floor plans, square footages, elevations, options, upgrades, landscaping, pool/spa, furnishings, appliances, and designer/decorator features and amenities that are not included as part of the home and/or may not be available in all communities. Not an offer or solicitation to sell real property. Offers to sell real property may only be made and accepted at the sales center for individual Meritage Homes Corporation. ©2023 Meritage Homes Corporation. All rights reserved.