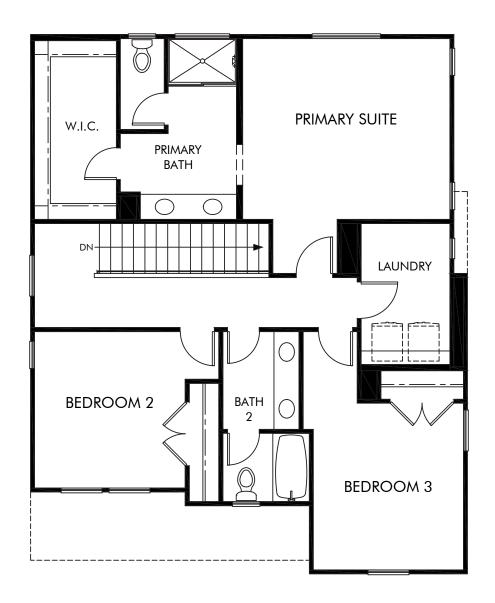

Prado | Residence 4 | Second Floor Approx. 1,858 sq. ft. | 4 Bed | 3 Bath | 2 Bay Garage | 2 Story

Any floorplan and/or elevation rendering is an artist's conceptual rendering intended to provide a general overview, but any such rendering does not constitute actual plans and specifications for any home. Renderings and pictures are representative and may depict floorplans, elevations, options, upgrades, landscaping, and other features and amenities that are not included as part of all homes and/or may not be available for all lots and/or in all communities. Renderings may not be drawn to scale. Square footalges and dimensions are approximate and may vary in construction and depending on the standard of measurement used, engineering and municipal requirements, or other site-specific conditions. Homes may be constructed with a floorplan that is the reverse of the floorplan rendering. Plans are copyrighted and/or otherwise subject to intellectual property rights of Meritage and/or others and cannot be reproduced or copied without Meritage's prior written consent. Plans and specifications, home features, and community information are subject to change, and homes to prior sale, at any time without notice or obligation. Pictures and other promotional materials are representative and may depict or contain floor plans, square footages, elevations, options, upgrades, landscaping, pool/spa, furnishings, appliances, and designer/decorator features and amenities that are not included as part of the home and/or may not be available in all communities. Not an offer or solicitation to sell real property. Offers to sell real property may only be made and accepted at the sales canter for individual Meritage Homes Corporation. ©2024 Meritage Homes Corporation, All rights reserved.