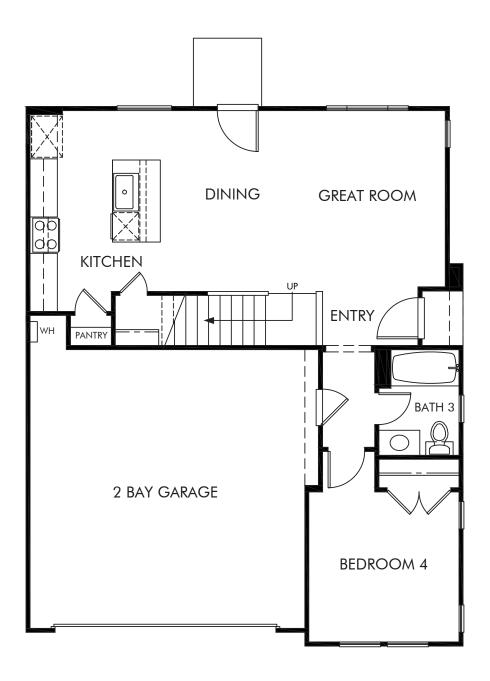

Prado | Residence 4 | First Floor Approx. 1,858 sq. ft. | 4 Bed | 3 Bath | 2 Bay Garage | 2 Story

Any floorplan and/or elevation rendering is an artist's conceptual rendering intended to provide a general overview, but any such rendering does not constitute actual plans and specifications for any home. Renderings and pictures are representative and may depict floorplans, elevations, options, upgrades, landscaping, and other features and amenities that are not included as part of all homes and/or may not be available for all lots and/or in all communities. Renderings may not be drawn to scale. Square footalges and dimensions are approximate and may vary in construction and depending on the standard of measurement used, engineering and municipal requirements, or other site-specific conditions. Homes may be constructed with a floorplan that is the reverse of the floorplan rendering. Plans are copyrighted and/or otherwise subject to intellectual property rights of Meritage and/or others and cannot be reproduced or copied without Meritage's prior written consent. Plans and specifications, home features, and community information are subject to change, and homes to prior sale, at any time without notice or obligation. Pictures and other promotional materials are representative and may depict or contain floor plans, square footages, elevations, options, upgrades, landscaping, pool/spa, furnishings, appliances, and designer/decorator features and amenities that are not included as part of the home and/or may not be available in all communities. Not an offer or solicitation to sell real property. Offers to sell real property may only be made and accepted at the sales canter for individual Meritage Homes Corporation. ©2024 Meritage Homes Corporation, All rights reserved.