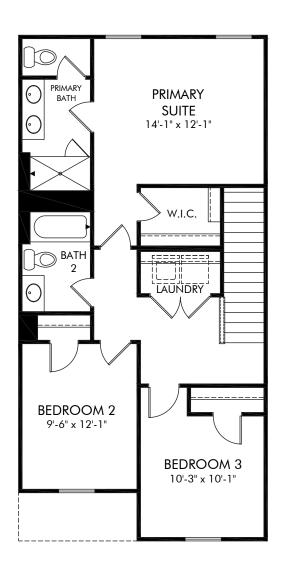

Stillhouse Farms Townes | Topaz | Second Floor Approx. 1,400 sq. ft. | 3 Bed | 2.5 Bath | 1 Car Garage | 2 Story

Any floorplan and/or elevation rendering is an artist's conceptual rendering intended to provide a general overview, but any such rendering does not constitute actual plans and specifications for any home. Renderings and pictures are representative and may depict floorplans, elevations, options, upgrades, landscaping, and other features and amenities that are not included as part of all homes and/or may not be available for all lots and/or in all communities. Renderings may not be drawn to scale. Square footalges and dimensions are approximate and may vary in construction and depending on the standard of measurement used, engineering and municipal requirements, or other site-specific conditions. Homes may be constructed with a floorplan that is the reverse of the floorplan rendering. Plans are copyrighted and/or otherwise subject to intellectual property rights of Meritage and/or others and cannot be reproduced or copied without Meritage's prior written consent. Plans and specifications, home features, and community information are subject to change, and homes to prior sale, at any time without notice or obligation. Pictures and other promotional materials are representative and may depict or contain floor plans, square footages, elevations, options, upgrades, landscaping, pool/spa, furnishings, appliances, and designer/decorator features and amenities that are not included as part of the home and/or may not be available in all communities. Not an offer or solicitation to sell real property. Offers to sell real property may only be made and accepted at the sales center for individual Meritage Homes Corporation. ©2023 Meritage Homes Corporation. All rights reserved.