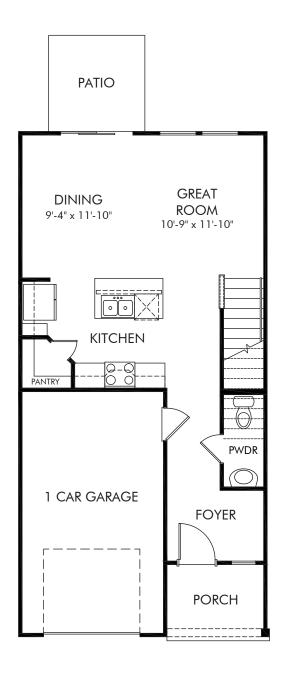

Stillhouse Farms Townes | Topaz | First Floor Approx. 1,400 sq. ft. | 3 Bed | 2.5 Bath | 1 Car Garage | 2 Story

REV 08/20

Any floorplan and/or elevation rendering is an artist's conceptual rendering intended to provide a general overview, but any such rendering does not constitute actual plans and specifications for any home. Renderings and pictures are representative and may depict floorplans, elevations, options, upgrades, landscaping, and other features and amenities that are not included as part of all homes and/or may not be available for all lots and/or in all communities. Renderings may not be drawn to scales. Square footalages and dimensions are approximate and may vary in construction and depending on the standard of measurement used, engineering and municipal requirements, or other site-specific conditions. Homes may be constructed with a floorplan that is the reverse of the floorplan rendering. Plans are copyrighted and/or otherwise subject to intellectual property rights of Meritage and/or others and cannot be reproduced or copied without Meritage's prior written consent. Plans and specifications, home features, and community information are subject to change, and homes to prior sale, at any time without notice or obligation. Pictures and other promotional materials are representative and may depict or contain floor plans, square footages, elevations, options, upgrades, landscaping, pool/spa, furnishings, appliances, and designer/decorator features and amenities that are not included as part of the home and/or may not be available in all communities. Not an offer or solicitation to sell real property. Offers to sell real property may only be made and accepted at the sales center for individual Meritage Homes Corporation. ©2023 Meritage Homes Corporation. All rights reserved.