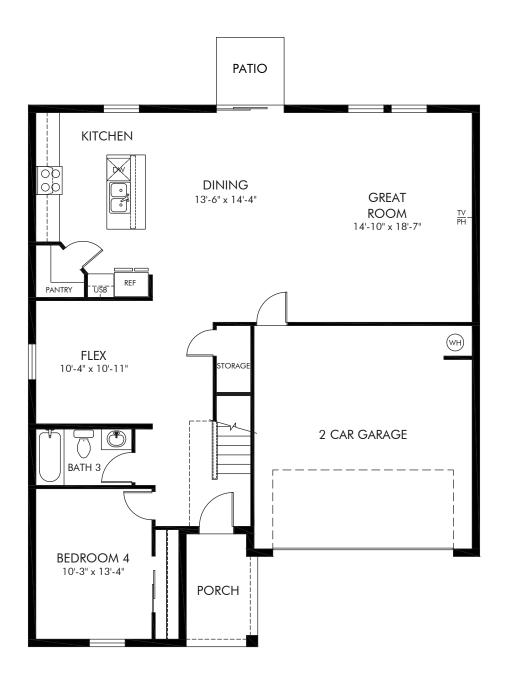

Lake Deer Estates - Signature Series | Primrose | First Floor Approx. 2,631 sq. ft. | 4 Bed | 3 Bath | 2 Car Garage | 2 Story

FLEX LIVING OPTIONS: Opt. Covered Lanai

Any floorplan and/or elevation rendering is an artist's conceptual rendering intended to provide a general overview, but any such rendering does not constitute actual plans and specifications for any home. Renderings and pictures are representative and may depict floorplans, elevations, options, upgrades, landscaping, and other features and amenities that are not included as part of all homes and/or may not be available for all lots and/or in all communities. Renderings may not be drawn to scales. Square footalages and dimensions are approximate and may vary in construction and depending on the standard of measurement used, engineering and municipal requirements, or other site-specific conditions. Homes may be constructed with a floorplan that is the reverse of the floorplan rendering. Plans are copyrighted and/or otherwise subject to intellectual property rights of Meritage and/or others and cannot be reproduced or copied without Meritage's prior written consent. Plans and specifications, home features, and community information are subject to change, and homes to prior sale, at any time without notice or obligation. Pictures and other promotional materials are representative and may depict or contain floor plans, square footages, elevations, options, upgrades, landscaping, pool/spa, furnishings, appliances, and designer/decorator features and amenities that are not included as part of the home and/or may not be available in all communities. Not an offer or solicitation to sell real property. Offers to sell real property may only be made and accepted at the sales center for individual Meritage Homes Corporation. © 2024 Meritage Homes Corporation. All rights reserved.