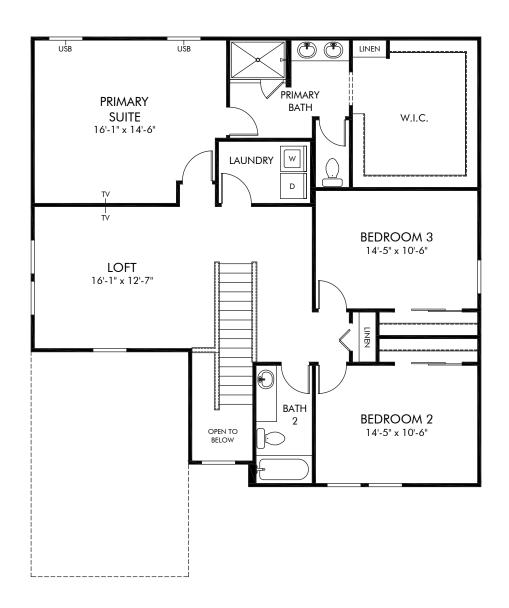

Lake Deer Estates - Signature Series | Primrose | Second Floor Approx. 2,631 sq. ft. | 4 Bed | 3 Bath | 2 Car Garage | 2 Story

FLEX LIVING OPTIONS: Opt. Covered Lanai

Any floorplan and/or elevation rendering is an artist's conceptual rendering intended to provide a general overview, but any such rendering does not constitute actual plans and specifications for any home. Renderings and pictures are representative and may depict floorplans, elevations, options, upgrades, landscaping, and other features and amenities that are not included as part of all homes and/or may not be available for all lots and/or in all communities. Renderings may not be drawn to scale. Square footalges and dimensions are approximate and may vary in construction and depending on the standard of measurement used, engineering and municipal requirements, or other site-specific conditions. Homes may be constructed with a floorplan that is the reverse of the floorplan rendering. Plans are copyrighted and/or otherwise subject to intellectual property rights of Meritage and/or others and cannot be reproduced or copied without Meritage's prior written consent. Plans and specifications, home features, and community information are subject to change, and homes to prior sale, at any time without notice or obligation. Pictures and other promotional materials are representative and may depict or contain floor plans, square footages, elevations, options, upgrades, landscaping, pool/spa, furnishings, appliances, and designer/decorator features and amenities that are not included as part of the home and/or may not be available in all communities. Not an offer or solicitation to sell real property. Offers to sell real property may only be made and accepted at the sales canter for individual Meritage Homes Corporation. ©2024 Meritage Homes Corporation, All rights reserved.