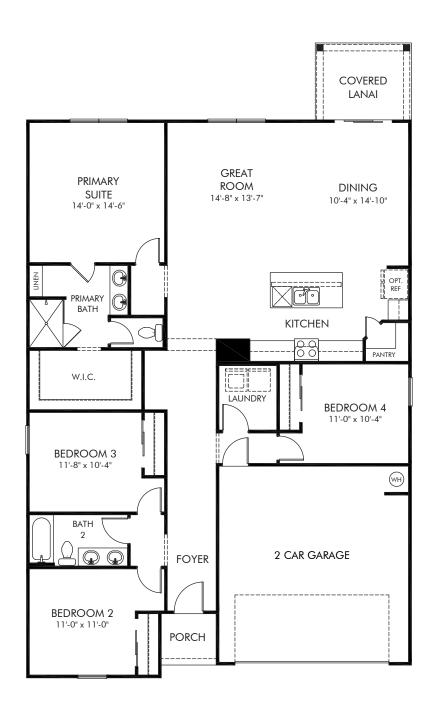

The Lakes at Bella Lago - Signature Series | Foxglove Approx. 1,840 sq. ft. | 4 Bed | 2 Bath | 2 Car Garage | 1 Story

REV 05/23

Any floorplan and/or elevation rendering is an artist's conceptual rendering intended to provide a general overview, but any such rendering does not constitute actual plans and specifications for any home. Renderings and pictures are representative and may depict floorplans, elevations, options, upgrades, landscaping, and other features and amenities that are not included as part of all homes and/or may not be available for all lots and/or in all communities. Renderings may not be drawn to scales. Square footalages and dimensions are approximate and may vary in construction and depending on the standard of measurement used, engineering and municipal requirements, or other site-specific conditions. Homes may be constructed with a floorplan that is the reverse of the floorplan rendering. Plans are copyrighted and/or otherwise subject to intellectual property rights of Meritage and/or others and cannot be reproduced or copied without Meritage's prior written consent. Plans and specifications, home features, and community information are subject to change, and homes to prior sale, at any time without notice or obligation. Pictures and other promotional materials are representative and may depict or contain floor plans, square footages, elevations, options, upgrades, landscaping, pool/spa, furnishings, appliances, and designer/decorator features and amenities that are not included as part of the home and/or may not be available in all communities. Not an offer or solicitation to sell real property. Offers to sell real property may only be made and accepted at the sales center for individual Meritage Homes Corporation. ©2023 Meritage Homes Corporation. All rights reserved.