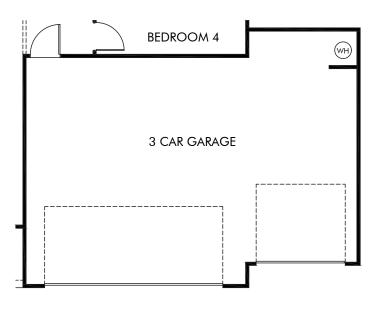

**OPT. 3 CAR GARAGE** 

The Lakes at Bella Lago - Signature Series | Foxglove | Options Approx. 1,840 sq. ft. | 4 Bed | 2 Bath | 2 Car Garage | 1 Story

Any floorplan and/or elevation rendering is an artist's conceptual rendering intended to provide a general overview, but any such rendering does not constitute actual plans and specifications for any home. Renderings and pictures are representative and may depict floorplans, elevations, options, upgrades, landscaping, and other features and amenities that are not included as part of all homes and/or may not be available for all lots and/or in all communities. Renderings may not be drawn to scale. Square footages and dimensions are approximate and may vary in construction and depending on the standard of measurement used, engineering and municipal requirements, or other site-specific conditions. Homes may be constructed with a floorplan that is the reverse of the floorplan rendering. Plans are copyrighted and/or otherwise subject to intellectual property rights of Meritage and/or others and cannot be reproduced or copied without Meritage's prior written consent. Plans and specifications, home features, and community information are subject to change, and homes to prior sale, at any time without notice or obligation. Pictures and other promotional materials are representative and may depict or contain floor plans, square footages, elevations, options, upgrades, landscaping, pool/spa, furnishings, appliances, and designer/decorator features and amenities that are not included as part of the home and/or may not be available in all communities. Not an offer or solicitation to sell real property. Offers to sell real property may only be made and accepted at the sales center for individual Meritage Homes Corporation. ©2023 Meritage Homes Corporation. If plants reserved.