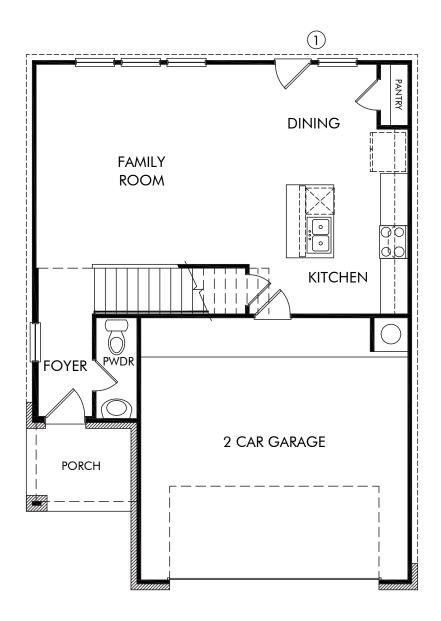

The Saguaro | Plan 360 | First Floor Approx. 1,589 sq. ft. | 3 Bed | 2.5 Bath | 2 Car Garage | 2 Story

REV 05/15/2023

Any floorplan and/or elevation rendering is an artist's conceptual rendering intended to provide a general overview, but any such rendering does not constitute actual plans and specifications for any home. Renderings and pictures are representative and may depict floorplans, elevations, options, upgrades, landscaping, and other features and amenities that are not included as part of all homes and/or may not be available for all lots and/or in all communities. Renderings may not be drawn to scale. Square footages and dimensions are approximate and may vary in construction and depending on the standard of measurement used, engineering and municipal requirements, or other site-specific conditions. Homes may be constructed with a floorplan that is the reverse of the floorplan rendering. Plans are copyrighted and/or otherwise subject to intellectual property rights of Meritage and/or others and cannot be reproduced or copied without Meritage's prior written consent. Plans and specifications, home features, and community information are subject to change, and homes to prior sale, at any time without notice or obligation. Pictures and other promotional materials are representative and may depict or contain floor plans, square footages, elevations, options, upgrades, landscaping, pool/spa, furnishings, appliances, and designer/decorator features and amenities that are not included as part of the home and/or may not be available in all communities. Not an offer or solicitation to sell real property. Offers to sell real property may only be made and accepted at the sales center for individual Meritage Homes Corporation. ©2023 Adertage Homes Corporation, All rights reserved.