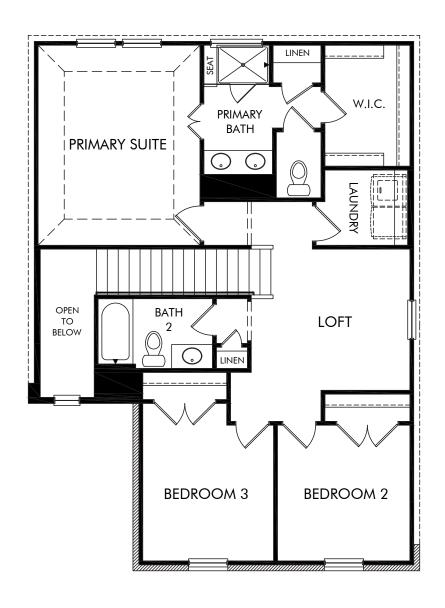

The Saguaro | Plan 360 | Second Floor Approx. 1,589 sq. ft. | 3 Bed | 2.5 Bath | 2 Car Garage | 2 Story

Any floorplan and/or elevation rendering is an artist's conceptual rendering intended to provide a general overview, but any such rendering does not constitute actual plans and specifications for any home. Renderings and pictures are representative and may depict floorplans, elevations, options, upgrades, landscaping, and other features and amenities that are not included as part of all homes and/or may not be available for all lots and/or in all communities. Renderings may not be drawn to scale. Square footages and dimensions are approximate and may vary in construction and depending on the standard of measurement used, engineering and municipal requirements, or other site-specific conditions. Homes may be constructed with a floorplan that is the reverse of the floorplan rendering. Plans are copyrighted and/or otherwise subject to intellectual property rights of Meritage and/or others and cannot be reproduced or copied without Meritage's prior written consent. Plans and specifications, home features, and community information are subject to change, and homes to prior sale, at any time without notice or obligation. Pictures and other promotional materials are representative and may depict or contain floor plans, square footages, elevations, options, upgrades, landscaping, pool/spa, furnishings, appliances, and designer/decorator features and amenities that are not included as part of the home and/or may not be available in all communities. Not an offer or solicitation to sell real property. Offers to sell real property may only be made and accepted at the sales center for individual Meritage Homes communities. See sales associate for details. Meritage Homes®, Setting the standard for energy-efficient homes®, and Life. Built. Better.® are registered trademarks of Meritage Homes Corporation. ©2023 Meritage Homes Corporation. All rights reserved.