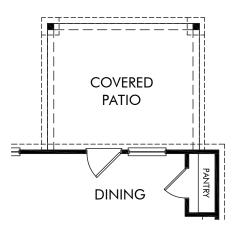

1) OPT. COVERED PATIO

The Saguaro | Plan 360 | Options
Approx. 1,589 sq. ft. | 3 Bed | 2.5 Bath | 2 Car Garage | 2 Story

FLEX LIVING OPTIONS: Opt. Covered Patio

Any floorplan and/or elevation rendering is an artist's conceptual rendering intended to provide a general overview, but any such rendering does not constitute actual plans and specifications for any home. Renderings and pictures are representative and may depict floorplans, elevations, options, upgrades, landscaping, and other features and amenities that are not included as part of all homes and/or may not be available for all lots and/or in all communities. Renderings may not be drawn to scale. Square footages and dimensions are approximate and may vary in construction and depending on the standard of measurement used, engineering and municipal requirements, or other site-specific conditions. Homes may be constructed with a floorplan that is the reverse of the floorplan rendering. Plans are copyrighted and/or otherwise subject to intellectual property rights of Meritage and/or others and cannot be reproduced or copied without Meritage's prior written consent. Plans and specifications, home features, and community information are subject to change, and homes to prior sale, at any time without notice or obligation. Pictures and other promotional materials are representative and may depict or contain floor plans, square footages, elevations, options, upgrades, landscaping, pool/spa, furnishings, appliances, and designer/decorator features and amenities that are not included as part of the home and/or may not be available in all communities. Not an offer or solicitation to sell real property. Offers to sell real property may only be made and accepted at the sales center for individual Meritage Homes Corporation. ©2023 Adertage Homes Corporation, All rights reserved.