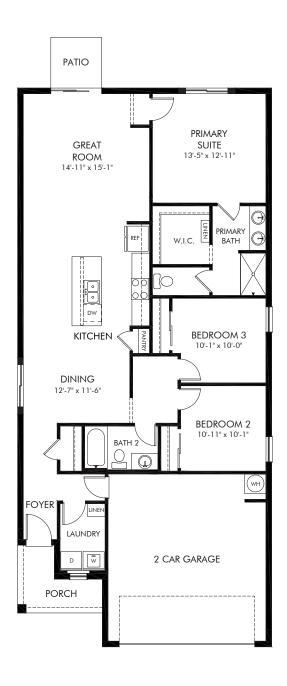

Leyland Preserve - Premier Series | Everglade Approx. 1,483 sq. ft. | 3 Bed | 2 Bath | 2 Car Garage | 1 Story

Any floorplan and/or elevation rendering is an artist's conceptual rendering intended to provide a general overview, but any such rendering does not constitute actual plans and specifications for any home. Renderings and pictures are representative and may depict floorplans, elevations, options, upgrades, landscaping, and other features and amenities that are not included as part of all homes and/or may not be available for all lots and/or in all communities. Renderings may not be drawn to scales. Square footalages and dimensions are approximate and may vary in construction and depending on the standard of measurement used, engineering and meninicipal requirements, or other site-specific conditions. Homes may be constructed with its the reverse of the floorplan rendering. Plans are copyrighted and/or otherwise subject to intellectual property rights of Meritage and/or others and cannot be reproduced or copied without Meritage's prior written consent. Plans and specifications, home features, and community information are subject to change, and homes to prior sale, at any time without notice or obligation. Pictures and other promotional materials are representative and may depict or contain floor plans, square footages, elevations, options, upgrades, landscaping, pool/spa, furnishings, appliances, and designer/decorator features and amenities that are not included as part of the home and/or may not be available in all communities. See sales associate for details. Meritage Homes Corporation. ©2024 Meritage Homes Corporation. All rights reserved.