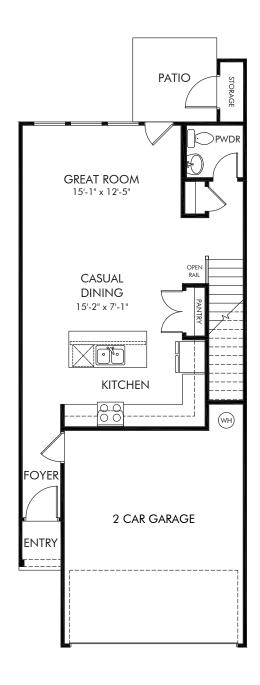

Renaissance at South Park | Jewel | First Floor Approx. 1,640 sq. ft. | 3 Bed | 2.5 Bath | 2 Car Garage | 2 Story

Any floorplan and/or elevation rendering is an artist's conceptual rendering intended to provide a general overview, but any such rendering does not constitute actual plans and specifications for any home. Renderings and pictures are representative and may depict floorplans, elevations, options, upgrades, landscaping, and other features and amenities that are not included as part of all homes and/or may not be available for all lots and/or in all communities. Renderings may not be drawn to scale. Square footalges and dimensions are approximate and may vary in construction and depending on the standard of measurement used, engineering and municipal requirements, or other site-specific conditions. Homes may be constructed with a floorplan that is the reverse of the floorplan rendering. Plans are copyrighted and/or otherwise subject to intellectual property rights of Meritage and/or others and cannot be reproduced or copied without Meritage's prior written consent. Plans and specifications, home features, and community information are subject to change, and homes to prior sale, at any time without notice or obligation. Pictures and other promotional materials are representative and may depict or contain floor plans, square footages, elevations, options, upgrades, landscaping, pool/spa, furnishings, appliances, and designer/decorator features and amenities that are not included as part of the home and/or may not be available in all communities. Not an offer or solicitation to sell real property. Offers to sell real property may only be made and accepted at the sales canter for individual Meritage Homes Corporation. ©2024 Meritage Homes Corporation, All rights reserved.