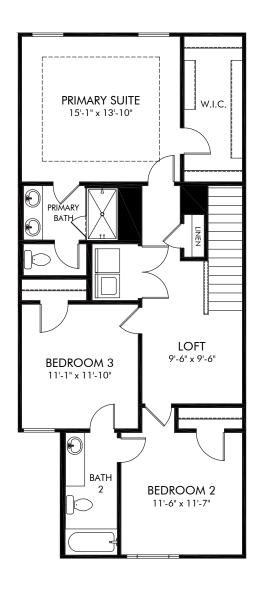

Renaissance at South Park | Jewel | Second Floor Approx. 1,640 sq. ft. | 3 Bed | 2.5 Bath | 2 Car Garage | 2 Story

Any floorplan and/or elevation rendering is an artist's conceptual rendering intended to provide a general overview, but any such rendering does not constitute actual plans and specifications for any home. Renderings and pictures are representative and may depict floorplans, elevations, options, upgrades, landscaping, and other features and amenities that are not included as part of all homes and/or may not be available for all lots and/or in all communities. Renderings may not be drawn to scale. Square footalges and dimensions are approximate and may vary in construction and depending on the standard of measurement used, engineering and municipal requirements, or other site-specific conditions. Homes may be constructed with a floorplan that is the reverse of the floorplan rendering. Plans are copyrighted and/or otherwise subject to intellectual property rights of Meritage and/or others and cannot be reproduced or copied without Meritage's prior written consent. Plans and specifications, home features, and community information are subject to change, and homes to prior sale, at any time without notice or obligation. Pictures and other promotional materials are representative and may depict or contain floor plans, square footages, elevations, options, upgrades, landscaping, pool/spa, furnishings, appliances, and designer/decorator features and amenities that are not included as part of the home and/or may not be available in all communities. Not an offer or solicitation to sell real property. Offers to sell real property may only be made and accepted at the sales canter for individual Meritage Homes Corporation. ©2024 Meritage Homes Corporation, All rights reserved.