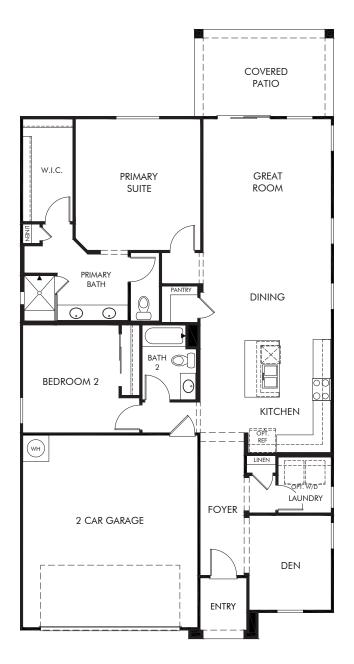

## Province | Mercury/Plan 1570 Approx. 1,614 sq. ft. | 2 Bed | 2 Bath | 2 Car Garage | 1 Story

REV 08/20

Any floorplan and/or elevation rendering is an artist's conceptual rendering intended to provide a general overview, but any such rendering does not constitute actual plans and specifications for any home. Renderings and pictures are representative and may depict floorplans, elevations, options, upgrades, landscaping, and other features and amenities that are not included as part of all homes and/or may not be available for all lots and/or in all communities. Renderings may not be crawn to scale. Square footages and dimensions are approximate and may vary in construction and depending on the standard of measurement used, engineering and municipal requirements, or other site-specific conditions. Homes may be constructed with a floorplan that is the reverse of the floorplan rendering. Plans are copyrighted and/or or beintwise subject to intellectual property rights of Meritage and/or others and cannot be reproduced or copied without Meritage's prior written consent. Plans and specifications, home features, and dommunity information are subject to change, and homes to prior sale, at any time without notice or obligation. Pictures and other promotional materials are representative and may depict or conitain floor plans, square footages, elevations, options, upgrades, landscaping, pool/sa, turnishings, appliances, and designer/decorator features and communities. Not an offer or solicitation to sell real property. Offers to sell real property may only be made and accepted at the sales center for individual Meritage Homes Compration. @2021 Meritage Homes Corporation. All rights reserved.