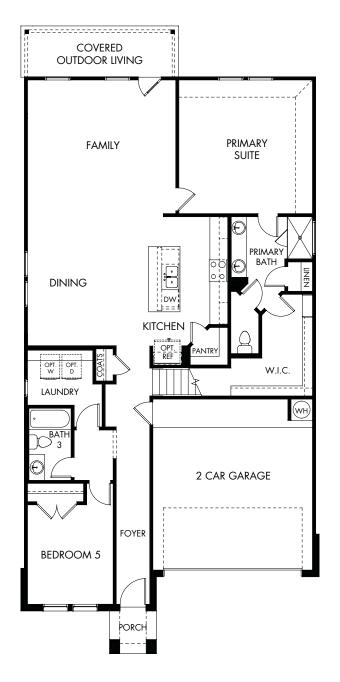

## Riverbend at Double Eagle - Reserve | The Reynolds/Plan 890 | First Floor 2,844 sq. ft. | 5 Bed | 3 Bath | 2 Garage | 2 Story

REV 01/21

Any floorplan and/or elevation rendering is an artist's conceptual rendering intended to provide a general overview, but any such rendering does not constitute actual plans and specifications for any home. Renderings and pictures are representative and may depict floorplans, elevations, options, upgrades, landscaping, and other features and amenities that are not included as part of all homes and/or may not be available for all lots and/or in all communities. Renderings may not be drawn to scale. Any provided dimensions are approximate and actual dimensions may vary. Homes may be constructed with a floorplan that is the reverse of the floorplan rendering. Plans are copyrighted and/or othervise subject to intellectual property rights of Meritage and/or others and cannot be reproduced or copied without Meritage's prior written consent. Plans and specifications, home features, and community information are subject to change, and homes to prior sale, at any time without notice or obligation. Additionally, deviations and variations may exist in any constructed home, including, without limitation: (i) substitution of materials and equipment of substantially equal or better quality; (ii) minor style, lot orientation, and color changes; (iii) minor variances in square footage and in room and space dimensions, and in window, door, utility outlet, and other improvement locations; (iv) changes as may be required by any state, federal, county, or local governmental authority in order to accommodate requested selections and/or options; and (v) value engineering and field changes.