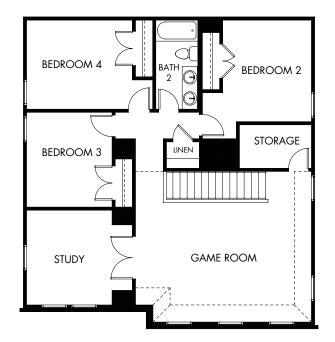

## Riverbend at Double Eagle - Reserve | The Reynolds/Plan 890 | Second Floor 2,844 sq. ft. | 5 Bed | 3 Bath | 2 Garage | 2 Story

REV 01/21

Any floorplan and/or elevation rendering is an artist's conceptual rendering intended to provide a general overview, but any such rendering does not constitute actual plans and specifications for any home. Renderings and pictures are representative and may depict floorplans, elevations, options, upgrades, landscaping, and other features and amenities that are not included as part of all homes and/or may not be available for all lots and/or in all communities. Renderings may not be drawn to scale. Any provided dimensions are approximate and actual dimensions may vary. Homes may be constructed with a floorplan that is the reverse of the floorplan redering. Plans are copyrighted and/or otherwise subject to intellectual property rights of Meritage and/or others and cannot be reproduced or copied without Meritage's prior written consent. Plans and specifications, home features, and community information are subject to change, and homes to prior sale, at any time without notice or obligation. Additionally, deviations and variations may exist in any constructed home, including, without limitation: (i) substitution of materials and equipment of substantially equal or better quality; (ii) minor style, lot orientation, and color changes; (iii) minor variances in square footage and in room and space dimensions, and in window, door, utility outlet, and other improvement locations; (iv) changes as may be required by any state, federal, county, or local governmental authority in order to accommodate requested selections and/or options; and (v) value engineering and field changes.