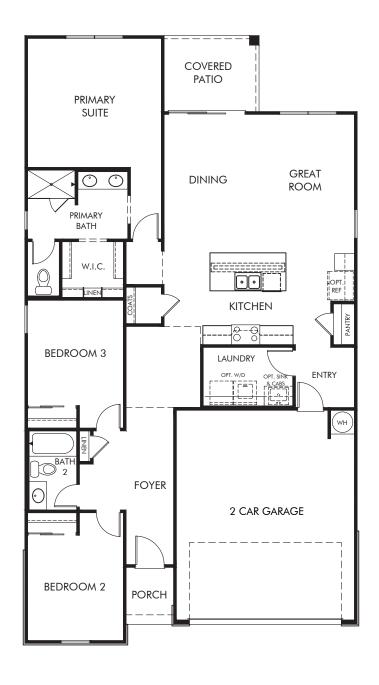

## Rancho Del Rey | Leslie Approx. 1,568 sq. ft. | 3 Bed | 2 Bath | 2 Car Garage | 1 Story

REV 01/22

Any floorplan and/or elevation rendering is an artist's conceptual rendering intended to provide a general overview, but any such rendering does not constitute actual plans and specifications for any home. Renderings and pictures are representative and may depict floorplans, elevations, options, upgrades, landscaping, and other features and amenities that are not included as part of all homes and/or may not be available for all lots and/or in all communities. Renderings may not be drawn to scale. Square footages and dimensions are approximate and may vary in construction and depending on the standard of measurement used, engineering and municipal requirements, or other site-specific conditions. Homes may be constructed with a floorplan that is the reverse of the floorplan rendering. Plans are copyrighted and/or otherwise subject to intellectual property rights of Meritage and/or others and cannot be reproduced or copied without Meritage's prior written consent. Plans and specifications, home features, and community information are subject to change, and homes to prior sale, at any time without notice or obligation. Pictures and other promotional materials are representative and may depict or contain floor plans, square footages, elevations, options, upgrades, landscaping, pool/spa, furnishings, appliances, and designer/decorator features and amenities that are not included as part of the home and/or may not be available in all communities. Not an offer or solicitation to sell real property, Offers to sell real property may only be made and accepted at the sales center for individual Meritage Homes Corporation. © 2022 Meritage Homes Corporation, All rights reserved.