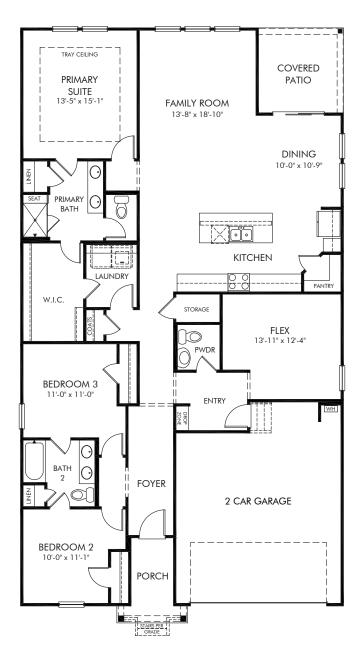

## Oxford Station | Gibson/445L Approx. 2,001 sq. ft. | 3 Bed | 2.5 Bath | 2 Car Garage | 1 Story

Any floorplan and/or elevation rendering is an artist's conceptual rendering intended to provide a general overview, but any such rendering does not constitute actual plans and specifications for any home. Renderings and pictures are representative and may depict floorplans, elevations, options, upgrades, landscaping, and other features and amenities that are not included as part of all homes and/or may not be available for all lots and/or in all communities. Renderings may not be drawn to scale. Square footages and dimensions are approximate and may vary in construction and depending on the standard of measurement used, engineering and municipal requirements, or other site-specific conditions. Homes may be constructed with a floorplan that is the reverse of the floorplan rendering. Plans are copyrighted and/or otherwise subject to intellectual property rights of Meritage and/or others and cannot be reproduced or copied without Meritage's prior written consent. Plans and specifications, home features, and community information are subject to change, and homes to prior sale, at any time without notice or obligation. Pictures and other promotional materials are representative and may depict or contain floor plans, square footages, elevations, options, upgrades, landscaping, pool/spa, furnishings, appliances, and designer/decorator features and amenities. Not an offer or solicitation to sell real property. Offers to sell real property may only be made and accepted at the sales center for individual Meritage Homes Corporation. @Dot290, Meritage Homes Corporation. All rights reserved.