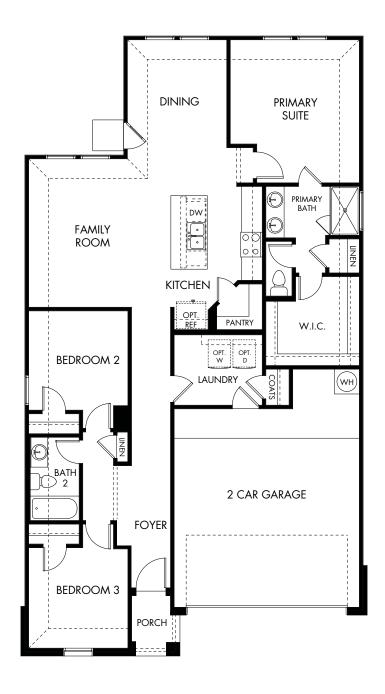

## Estancia Ranch | The Briscoe | Plan 820 1,477 sq. ft. | 3 Bed | 2 Bath | 2-Car Garage | 1 Story

Any floorplan and/or elevation rendering is an artist's conceptual rendering intended to provide a general overview, but any such rendering does not constitute actual plans and specifications for any home. Renderings and pictures are representative and may depict floorplans, elevations, options, upgrades, landscaping, and other features and amenities that are not included as part of all homes and/or may not be available for all lots and/or in all communities. Renderings may not be drawn to scale. Any provided dimensions are approximate and actual dimensions may vary. Homes may be constructed with a floorplan that is the reverse of the floorplan rendering. Plans are copyrighted and/or otherwise subject to intellectual property rights of Meritage and/or others and cannot be reproduced or copied without Meritage's prior written consent. Plans and specifications, home features, and community information are subject to change, and homes to prior sale, at any time without notice or obligation. Additionally, deviations and variations may exist in any constructed home, including, without limitation: (i) substitution of materials and equipment of substantially equal or better quality; (ii) minor style, lot orientation, and color changes: (iii) minor variances in square footage and in room and space dimensions, and in window, door, utility outlet, and other improvement locations; (iv) changes as may be required by any state, federal, county, or local governmental authority in order to accommodate requested selections and/or options; and (v) value engineering and field changes.