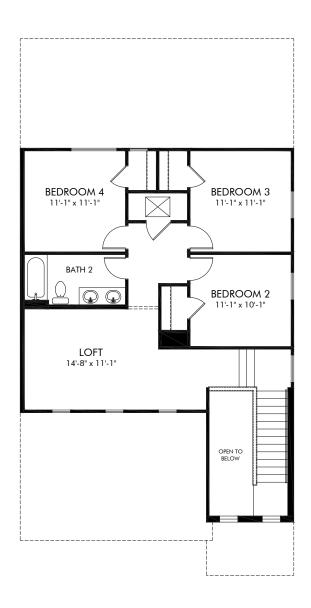

Cyrene at Minneola | Dorian/D210 | Second Floor Approx. 2,054 sq. ft. | 4 Bed | 2.5 Bath | 2 Car Garage | 2 Story

Any floorplan and/or elevation rendering is an artist's conceptual rendering intended to provide a general overview, but any such rendering does not constitute actual plans and specifications for any home. Renderings and pictures are representative and may depict floorplans, elevations, options, upgrades, landscaping, and other features and amenities that are not included as part of all homes and/or may not be available for all lots and/or in all communities. Renderings may not be drawn to scales. Square footalages and dimensions are approximate and may vary in construction and depending on the standard of measurement used, engineering and meninicipal requirements, or other site-specific conditions. Homes may be constructed with its the reverse of the floorplan rendering. Plans are copyrighted and/or otherwise subject to intellectual property rights of Meritage and/or others and cannot be reproduced or copied without Meritage's prior written consent. Plans and specifications, home features, and community information are subject to change, and homes to prior sale, at any time without notice or obligation. Pictures and other promotional materials are representative and may depict or contain floor plans, square footages, elevations, options, upgrades, landscaping, pool/spa, furnishings, appliances, and designer/decorator features and amenities that are not included as part of the home and/or may not be available in all communities. See sales associate for details. Meritage Homes Corporation. ©2024 Meritage Homes Corporation. All rights reserved.