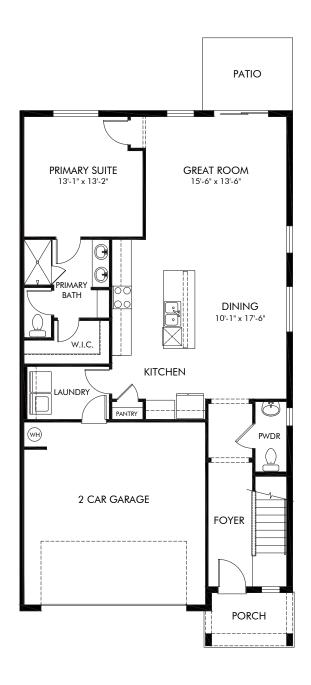

Cyrene at Minneola | Dorian/D210 | First Floor Approx. 2,054 sq. ft. | 4 Bed | 2.5 Bath | 2 Car Garage | 2 Story

Any floorplan and/or elevation rendering is an artist's conceptual rendering intended to provide a general overview, but any such rendering does not constitute actual plans and specifications for any home. Renderings and pictures are representative and may depict floorplans, elevations, options, upgrades, landscaping, and other features and amenities that are not included as part of all homes and/or may not be available for all lots and/or in all communities. Renderings may not be drawn to scale. Square footalges and dimensions are approximate and may vary in construction and depending on the standard of measurement used, engineering and municipal requirements, or other site-specific conditions. Homes may be constructed with a floorplan that is the reverse of the floorplan rendering. Plans are copyrighted and/or otherwise subject to intellectual property rights of Meritage and/or others and cannot be reproduced or copied without Meritage's prior written consent. Plans and specifications, home features, and community information are subject to change, and homes to prior sale, at any time without notice or obligation. Pictures and other promotional materials are representative and may depict or contain floor plans, square footages, elevations, options, upgrades, landscaping, pool/spa, furnishings, appliances, and designer/decorator features and amenities that are not included as part of the home and/or may not be available in all communities. Not an offer or solicitation to sell real property. Offers to sell real property may only be made and accepted at the sales canter for individual Meritage Homes Corporation. ©2024 Meritage Homes Corporation, All rights reserved.