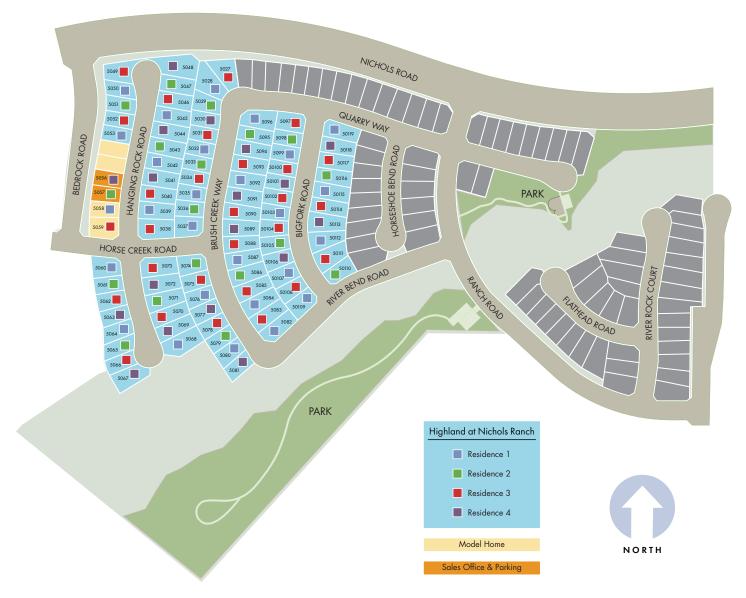

## **Highland at Nichols Ranch**

29533 Hanging Rock Road, Lake Elsinore, CA 92532

This map depiction is not an official site plan, may not be drawn to scale, and may not reflect all easements and other matters affecting the community. Rather, it is an artist's conceptual rendering intended to give buyer a general overview of the contemplated community. This map depiction does not constitute a guaranty that the community will be built out or developed as shown and Meritage has not made, does not make, and specifically negates and disclaims any representations, warranties, and guarantees with respect to the map depiction, including, but not limited to, any depiction or description of any physical characteristics of the community or any improvements pertaining thereto, and any depiction or description of the real estate comprising or contemplated to community or any entire community. The party developing the community may make changes in the design and plan of the community (including, without limitation, the number of homes and/or the sizes of lots in the Community, and in any currently contemplated timing of the development of the community, and in any currently contemplated to make any and all such changes.