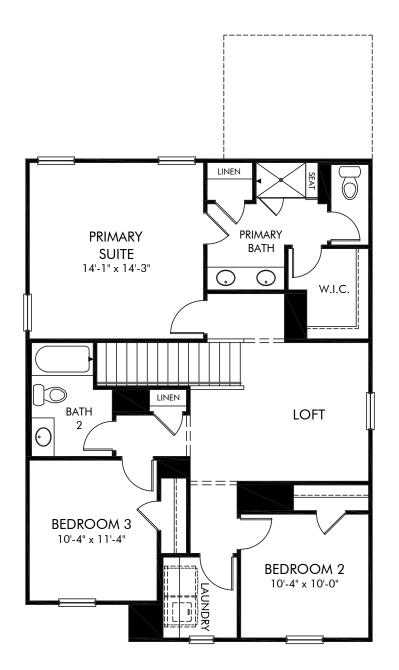

## Seattle Crossing | Dallas/Plan 342L | Second Floor Approx. 1,749 sq. ft. | 3 Bed | 2.5 Bath | 2 Car Garage | 2 Story

Any floorplan and/or elevation rendering is an artist's conceptual rendering intended to provide a general overview, but any such rendering does not constitute actual plans and specifications for any home. Renderings and pictures are representative and may depict floorplans, elevations, options, upgrades, landscaping, and other features and amenities that are not included as part of all homes and/or may not be available for all lots and/or in all communities. Renderings may not be drawn to scale. Square footages and dimensions are approximate and may vary in construction and depending on the standard of measurement used, engineering and municipal requirements, or other site-specific conditions. Homes may be constructed with a floorplan that is the reverse of the floorplan rendering. Plans are copyrighted and/or otherwise subject to intellectual property rights of Meritage and/or others and cannot be reproduced or copied without Meritage's prior written consent. Plans and specifications, home features, and other promotional materials are representative and may depict or contain floor plans, square footages, elevations, options, upgrades, landscaping, pool/spa, furnishings, appliances, and designer/decorator features and amenities. Not an offer or solicitation to sell real property. Offers to sell real property may only be made and accepted at the sales center for individual Meritage Homes Sorporation. ©2023 Meritage Homes Corporation. All rights reserved.