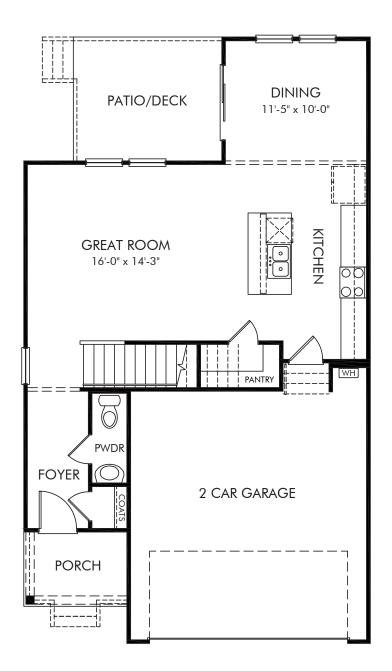

## Seattle Crossing | Dallas/Plan 342L | First Floor Approx. 1,749 sq. ft. | 3 Bed | 2.5 Bath | 2 Car Garage | 2 Story

REV 06/20

Any floorplan and/or elevation rendering is an artist's conceptual rendering intended to provide a general overview, but any such rendering does not constitute actual plans and specifications for any home. Renderings and pictures are representative and may depict floorplans, elevations, options, upgrades, landscaping, and other features and amenities that are not included as part of all homes and/or may not be available for all lots and/or in all communities. Renderings may not be drawn to scale. Square footages and dimensions are approximate and may vary in construction and depending on the standard of measurement used, engineering and municipal requirements, or other site-specific conditions. Homes may be constructed with a floorplan that is the reverse of the floorplan rendering. Plans are copyrighted and/or otherwise subject to intellectual property rights of Meritage and/or others and cannot be reproduced or copied without Meritage's prior written consent. Plans and specifications, home features, and community information are subject to change, and homes to prior sale, at any time without notice or obligation. Pictures and other promotional materials are representative and may depict or contain floor plans, square footages, elevations, options, upgrades, landscaping, pool/spa, furnishings, appliances, and designer/decorator features and amenities. Not an offer or solicitation to sell real property. Offers to sell real property may only be made and accepted at the sales center for individual Meritage Homes Corporation. @Dot290, Meritage Homes Corporation. All rights reserved.