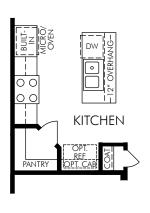

## 1 OPT. COVERED OUTDOOR LIVING

③ OPT. SLIDING GLASS DOOR

② OPT. COVERED OUTDOOR LIVING W/ SLIDING GLASS DOOR

**4 OPT. BREAKFAST BAR** 

**⑤ OPT. KITCHEN** 

**© OPT. STUDY** 

## The Sanctuary | Plan 2518 | First Floor Options 2,518 sq. ft. | 4 Bed | 3 Bath | 2 Car Garage + 2 Car Driveway | 2 Story

Any floorplan and/or elevation rendering is an artist's conceptual rendering intended to provide a general overview, but any such rendering does not constitute actual plans and specifications for any home. Renderings and pictures are representative and may depict floorplans, elevations, options, upgrades, landscaping, and other features and amenities that are not included as part of all homes and/or may not be available for all lots and/or in all communities. Renderings may not be drawn to scale. Any provided dimensions are approximate and actual dimensions may vary. Homes may be constructed with a floorplan that is the reverse of the floorplan rendering. Plans are copyrighted and/or otherwise subject to intellectual property rights of Meritage and/or others and cannot be reproduced or copied without Meritage's prior written consent. Plans and specifications, home features, and community information are subject to change, and homes to prior sale, at any time without notice or obligation. Additionally, deviationally, deviations and variations may exist in any constructed home, including, without limitation: (i) substitution of materials and equipment of substantially equal or better quality; (ii) minor variances in square footage and in room and space dimensions, and in window, door, utility outlet, and other improvement locations; (iii) changes as may be required by any state, federal, county, or local governmental authority in order to accommodate requested selections and/or options; and (i) value engineering and field changes.