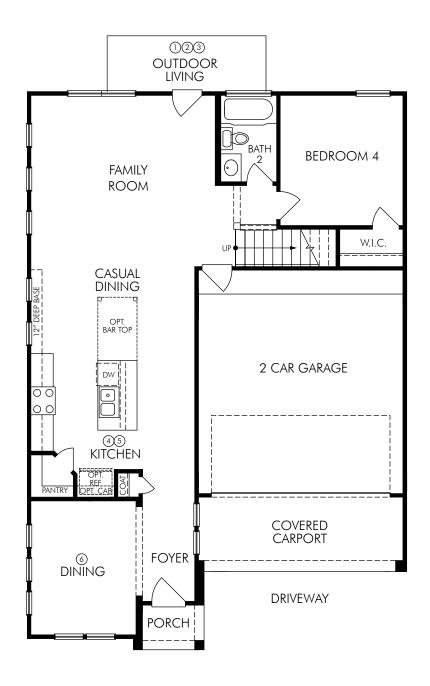

The Sanctuary | Plan 2518 | First Floor 2,518 sq. ft. | 4 Bed | 3 Bath | 2 Car Garage + 2 Car Driveway | 2 Story

**FLEX LIVING OPTIONS:** Breakfast Bar. Built-In Kitchen. Covered Outdoor Living. Study. Sliding Glass Doors at Family. Covered Outdoor Living with Sliding Glass Door at Family.

Any floorplan and/or elevation rendering is an artist's conceptual rendering intended to provide a general overview, but any such rendering does not constitute actual plans and specifications for any home. Renderings and pictures are representative and may depict floorplans, elevations, options, upgrades, landscaping, and other features and amenities that are not included as part of all homes and/or may not be available for all lots and/or in all communities. Renderings may not be drawn to scale. Any provided dimensions are approximate and actual dimensions may vary. Homes may be constructed with a floorplan that is the reverse of the floorplan rendering. Plans are copyrighted and/or otherwise subject to intellectual property rights of Meritage and/or others and cannot be reproduced or copied without Meritage's prior written consent. Plans and specifications, home features, and community information are subject to change, and homes to prior sale, at any time without notice or obligation. Additionally, deviations and variations may exist in any constructed home, including, without limitation: (i) substitution of materials and equipment of substantially equal or better quality; (ii) minor style, lot orientation, and color changes; (iii) minor variances in square footage and in room and space dimensions, and in window, door, utility outlet, and other improvement locations; (iv) changes as may be required by any state, federal, county, or local governmental authority in order to accommodate requested selections and/or options; and (v) value engineering and field changes.