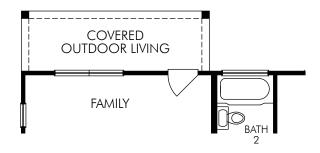

## 1 OPT. COVERED OUTDOOR LIVING

③ OPT. SLIDING GLASS DOOR

② OPT. COVERED OUTDOOR LIVING W/ SLIDING GLASS DOOR

**4 OPT. BREAKFAST BAR** 

**⑤ OPT. KITCHEN** 

**© OPT. STUDY** 

## The Sanctuary | Plan 2518 | First Floor Options 2,518 sq. ft. | 4 Bed | 3 Bath | 2 Car Garage + 2 Car Driveway | 2 Story

Any floorplan and/or elevation rendering is an artist's conceptual rendering intended to provide a general overview, but any such rendering does not constitute actual plans and specifications for any home. Renderings and pictures are representative and may depict floorplans, elevations, options, upgrades, landscaping, and other features and amenities that are not included as part of all homes and/or may not be available for all lots and/or in all communities. Renderings may not be drawn to scale. Any provided dimensions are approximate and actual dimensions may vary. Homes may be constructed with a floorplan that is the reverse of the floorplan rendering. Plans are copyrighted and/or otherwise subject to intellectual property rights of Meritage and/or others and cannot be reproduced or copied without Meritage's prior written consent. Plans and specifications, home features, and community information are subject to change, and homes to prior sale, at any time without notice or obligation. Additionally, deviationally, deviations and variations may exist in any constructed home, including, without limitation: (i) substitution of materials and equipment of substantially equal or better quality; (ii) minor variances in square footage and in room and space dimensions, and in window, door, utility outlet, and other improvement locations; (iii) changes as may be required by any state, federal, county, or local governmental authority in order to accommodate requested selections and/or options; and (i) value engineering and field changes.