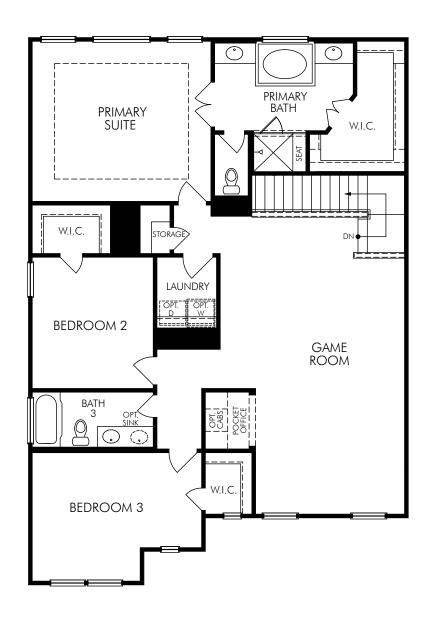

## The Sanctuary | Plan 2518 | Second Floor 2,518 sq. ft. | 4 Bed | 3 Bath | 2 Car Garage + 2 Car Driveway | 2 Story

Any floorplan and/or elevation rendering is an artist's conceptual rendering intended to provide a general overview, but any such rendering does not constitute actual plans and specifications for any home. Renderings and pictures are representative and may depict floorplans, elevations, options, upgrades, landscaping, and other features and amenities that are not included as part of all homes and/or may not be available for all lots and/or in all communities. Renderings may not be drawn to scale. Any provided dimensions are approximate and actual dimensions may vary. Homes may be constructed with a floorplan that is the reverse of the floorplan rendering. Plans are copyrighted and/or otherwise subject to intellectual property riights of Meritage and/or others and cannot be reproduced or copied without Meritage's prior written consent. Plans and specifications, home features, and community information are subject to change, and homes to prior sale, at any time without notice or obligation. Additionally, deviationally, deviations and variations may exist in any constructed home, including, without limitation: (i) substitution of materials and equipment of substantially equal or better quality; (ii) minor style, lot orientation, and color changes; (iii) minor variances in square footage and in room and space dimensions, and in window, door, utility outlet, and other improvement locations; (iv) changes as may be required by any state, federal, county, or local governmental authority in order to accommodate requested selections and/or options; and (v) value engineering and field changes.