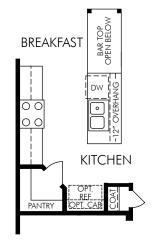

## 1 OPT. COVERED OUTDOOR LIVING

③ OPT. SLIDING GLASS DOOR

② OPT. COVERED OUTDOOR LIVING W/ SLIDING GLASS DOOR

**4 OPT. BREAKFAST BAR** 

**⑤ OPT. KITCHEN** 

**© OPT. STUDY** 

## The Sanctuary | Plan 2518 | First Floor Options 2,518 sq. ft. | 4 Bed | 3 Bath | 2 Car Garage + 2 Car Driveway | 2 Story

Any floorplan and/or elevation rendering is an artist's conceptual rendering intended to provide a general overview, but any such rendering does not constitute actual plans and specifications for any home. Renderings and pictures are representative and may depict floorplans, elevations, options, upgrades, landscaping, and other features and amenities that are not included as part of all homes and/or may not be available for all lots and/or in all communities. Renderings may not be drawn to scale. Any provided dimensions are approximate and actual dimensions may vary. Homes may be constructed with a floorplan that is the reverse of the floorplan rendering. Plans are copyrighted and/or otherwise subject to intellectual property rights of Meritage and/or others and cannot be reproduced or copied without Meritage's prior written consent. Plans and specifications, home features, and community information are subject to change, and homes to prior sale, at any time without notice or obligation. Additionally, deviationally, deviations and variations may exist in any constructed home, including, without limitation: (i) substitution of materials and equipment of substantially equal or better quality; (ii) minor variances in square footage and in room and space dimensions, and in window, door, utility outlet, and other improvement locations; (iii) changes as may be required by any state, federal, county, or local governmental authority in order to accommodate requested selections and/or options; and (i) value engineering and field changes.