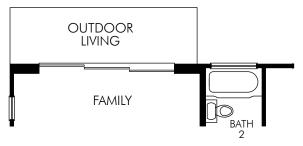

## 1 OPT. COVERED OUTDOOR LIVING

③ OPT. SLIDING GLASS DOOR

② OPT. COVERED OUTDOOR LIVING W/ SLIDING GLASS DOOR

**4 OPT. BREAKFAST BAR** 

**⑤ OPT. KITCHEN** 

**© OPT. STUDY** 

## The Sanctuary | Plan 2518 | First Floor Options 2,518 sq. ft. | 4 Bed | 3 Bath | 2 Car Garage + 2 Car Driveway | 2 Story

Any floorplan and/or elevation rendering is an artist's conceptual rendering intended to provide a general overview, but any such rendering does not constitute actual plans and specifications for any home. Renderings and pictures are representative and may depict floorplans, elevations, options, upgrades, landscaping, and other features and amenities that are not included as part of all homes and/or may not be available for all lots and/or in all communities. Renderings may not be drawn to scale. Any provided dimensions are approximate and actual dimensions may vary. Homes may be constructed with a floorplan that is the reverse of the floorplan rendering. Plans are copyrighted and/or otherwise subject to intellectual property rights of Meritage and/or others and cannot be reproduced or copied without Meritage's prior written consent. Plans and specifications, home features, and community information are subject to change, and homes to prior sale, at any time without notice or obligation. Additionally, deviationally, deviations and variations may exist in any constructed home, including, without limitation: (i) substitution of materials and equipment of substantially equal or better quality; (ii) minor variances in square footage and in room and space dimensions, and in window, door, utility outlet, and other improvement locations; (iii) changes as may be required by any state, federal, county, or local governmental authority in order to accommodate requested selections and/or options; and (i) value engineering and field changes.