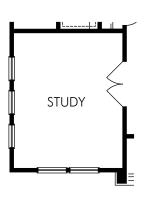

## 1 OPT. COVERED OUTDOOR LIVING

③ OPT. SLIDING GLASS DOOR

② OPT. COVERED OUTDOOR LIVING W/ SLIDING GLASS DOOR

**4 OPT. BREAKFAST BAR** 

**⑤ OPT. KITCHEN** 

**© OPT. STUDY** 

## The Sanctuary | Plan 2518 | First Floor Options 2,518 sq. ft. | 4 Bed | 3 Bath | 2 Car Garage + 2 Car Driveway | 2 Story

Any floorplan and/or elevation rendering is an artist's conceptual rendering intended to provide a general overview, but any such rendering does not constitute actual plans and specifications for any home. Renderings and pictures are representative and may depict floorplans, elevations, options, upgrades, landscaping, and other features and amenities that are not included as part of all homes and/or may not be available for all lots and/or in all communities. Renderings may not be drawn to scale. Any provided dimensions are approximate and actual dimensions may vary. Homes may be constructed with a floorplan that is the reverse of the floorplan rendering. Plans are copyrighted and/or otherwise subject to intellectual property rights of Meritage and/or others and cannot be reproduced or copied without Meritage's prior written consent. Plans and specifications, home features, and community information are subject to change, and homes to prior sale, at any time without notice or obligation. Additionally, deviationally, deviations and variations may exist in any constructed home, including, without limitation: (i) substitution of materials and equipment of substantially equal or better quality; (ii) minor variances in square footage and in room and space dimensions, and in window, door, utility outlet, and other improvement locations; (iii) changes as may be required by any state, federal, county, or local governmental authority in order to accommodate requested selections and/or options; and (i) value engineering and field changes.