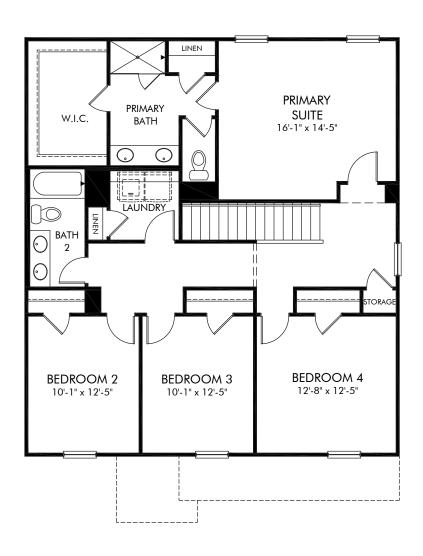

Holland Park | Rockwell/Plan 446 | Second Floor Approx. 2,135 sq. ft. | 4 Bed | 2.5 Bath | 2 Car Garage | 2 Story

Any floorplan and/or elevation rendering is an artist's conceptual rendering intended to provide a general overview, but any such rendering does not constitute actual plans and specifications for any home. Renderings and pictures are representative and may depict floorplans, elevations, options, upgrades, landscaping, and other features and amenities that are not included as part of all homes and/or may not be available for all lots and/or in all communities. Renderings may not be drawn to scale. Square footages and dimensions are approximate and may vary in construction and depending on the standard of measurement used, engineering and municipal requirements, or other site-specific conditions. Homes may be constructed with a floorplan that is the reverse of the floorplan rendering. Plans are copyrighted and/or otherwise subject to intellectual property rights of Meritage and/or others and cannot be reproduced or copied without Meritage's prior written consent. Plans and specifications, home features, and community information are subject to change, and homes to prior sale, at any time without notice or obligation. Pictures and other promotional materials are representative and may depict or contain floor plans, square footages, elevations, options, upgrades, landscaping, pool/spa, furnishings, appliances, and designer/decorator features and amenities that are not included as part of the home and/or may not be available in all communities. Not an offer or solicitation to sell real property, Offers to sell real property may only be made and an accepted at the sales center for individual Meritage Homes Corporation. © 2021 Meritage Homes Corporation, All rights reserved.