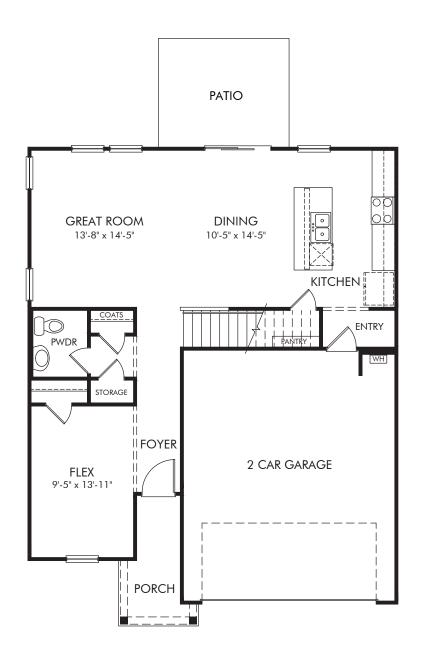

## Holland Park | Rockwell/Plan 446 | First Floor Approx. 2,135 sq. ft. | 4 Bed | 2.5 Bath | 2 Car Garage | 2 Story

REV 04/2020

Any floorplan and/or elevation rendering is an artist's conceptual rendering intended to provide a general overview, but any such rendering does not constitute actual plans and specifications for any home. Renderings and pictures are representative and may depict floorplans, elevations, options, upgrades, landscaping, and other features and amenities that are not included as part of all homes and/or may not be available for all lots and/or in all communities. Renderings may not be drawn to scale. Square footages and dimensions are approximate and may vary in construction and depending on the standard of measurement used, engineering and municipal requirements, or other site-specific conditions. Homes may be constructed with a floorplan that is the reverse of the floorplan rendering. Plans are copyrighted and/or otherwise subject to intellectual property rights of Meritage and/or others and cannot be reproduced or copied without Meritage's prior written consent. Plans and specifications, home features, and community information are subject to change, and homes to prior sale, at any time without notice or obligation. Pictures and other promotional materials are representative and may depict or contain floor plans, square footages, elevations, options, upgrades, landscaping, pool/spa, furnishings, appliances, and designer/decorator features and amenities that are not included as part of the home and/or may not be available in all communities. Not an offer or solicitation to sell real property, Offers to sell real property may only be made and an accepted at the sales center for individual Meritage Homes Corporation. © 2021 Meritage Homes Corporation, All rights reserved.