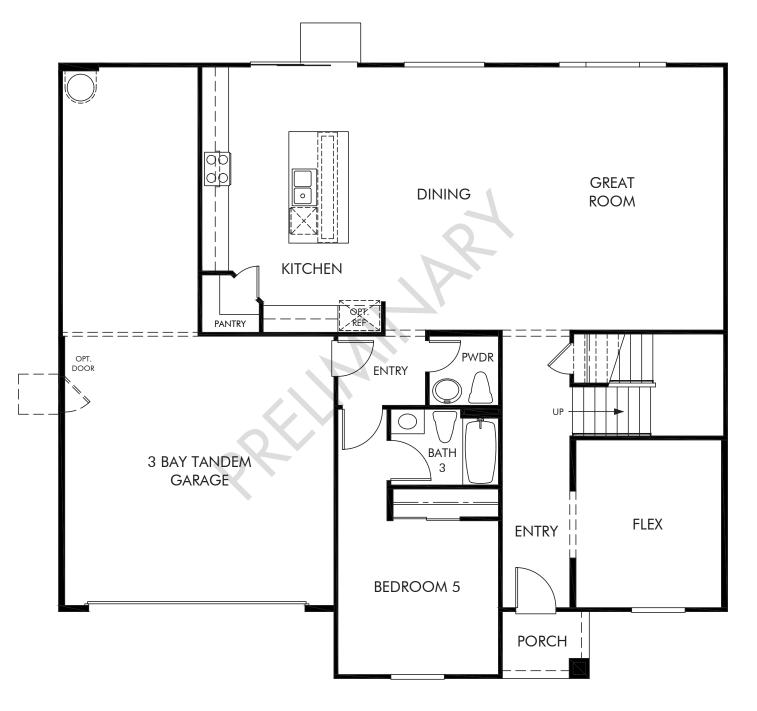

## Arroyo Grove | Residence 4 | First Floor Approx. 3,247 sq. ft. | 5 Bed | 3.5 Bath | 3 Bay Tandem Garage | 2 Story

REV 10/23

Any floorplan and/or elevation rendering is an artist's conceptual rendering intended to provide a general overview, but any such rendering does not constitute actual plans and specifications for any home. Renderings and pictures are representative and may depict floorplans, elevations, options, upgrades, landscaping, and other features and amenities that are not included as part of all homes and/or may not be available for all lots and/or in all communities. Renderings may not be drawn to scale. Square footages and dimensions are approximate and may virp in construction and depending on the standard of measurement used, engineering and municipal requirements, or other site-specific conditions. Homes may be constructed with a floorplan the the floorplan rendering. Plans are copyrighted and/or otherwise subject to intellectual property rights of Meritage and/or others and cannot be reproduced or copied without Meritage's prior written consent. Plans and specifications, home features, and community information are subject to change, and homes to prior sale, at any time without notice or obligation. Plictures and other promotional materials are representative and may depict or conitain floor plans, square footages, elevations, options, upgrades, landscaping, pool/spa, furnishings, appliances, and designer/decorator features and amenities that are not included as part of the home and/or may not be available in all communities. Not an offer or solicitation to sell real property. Offers to sell real property may only be made and accepted at the standard for energy-efflicient homes@, and Life. Buit. Buitt. Buitt.Buitt.Buitt.Buitt.Buitt.Buit