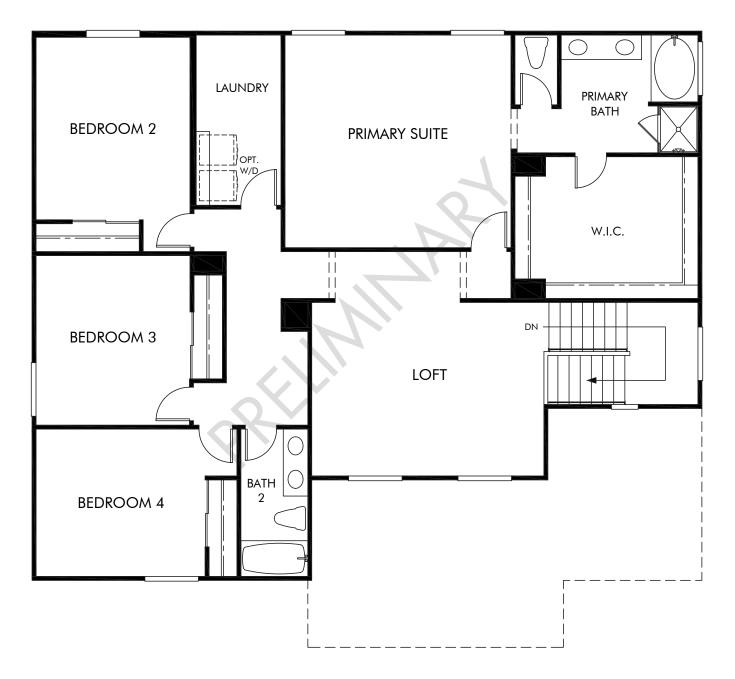

## Arroyo Grove | Residence 4 | Second Floor Approx. 3,247 sq. ft. | 5 Bed | 3.5 Bath | 3 Bay Tandem Garage | 2 Story

Any floorplan and/or elevation rendering is an artist's conceptual rendering intended to provide a general overview, but any such rendering does not constitute actual plans and specifications for any home. Renderings and pictures are representative and may depict floorplans, elevations, options, upgrades, landscaping, and other features and amenities that are not included as part of all homes and/or may not be available for all lots and/or in all communities. Renderings may not be drawn to scale. Square footages and dimensions are approximate and may vary in construction and depending on the standard of measurement used, engineering and municipal requirements, or other site-specific conditions. Homes may be constructed with a floorplan that is the reverse of the floorplan rendering. Plans are copyrighted and/or otherwise subject to intellectual property rights of Meritage and/or others and cannot be reproduced or copied without Meritage's prior written consent. Plans and specifications, home features, and other promotional materials are representative and may depict or contain floor plans, square footages, elevations, options, upgrades, landscaping, pool/spa, furnishings, appliances, and designer/decorator features and amenities. Not an offer or solicitation to sell real property. Offers to sell real property may only be made and accepted at the sales center for individual Meritage Homes Sorporation. ©2023 Meritage Homes Corporation. All rights reserved.