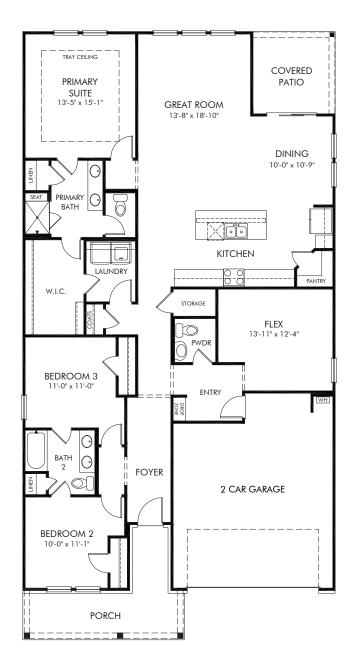

Brighton Springs | Gibson/445L Approx. 2,001 sq. ft. | 3 Bed | 2.5 Bath | 2 Car Garage | 1 Story

Any floorplan and/or elevation rendering is an artist's conceptual rendering intended to provide a general overview, but any such rendering does not constitute actual plans and specifications for any home. Renderings and pictures are representative and may depict floorplans, elevations, options, upgrades, landscaping, and other features and amenities that are not included as part of all homes and/or may not be available for all lots and/or in all communities. Renderings may not be drawn to scales. Square footalages and dimensions are approximate and may vary in construction and depending on the standard of measurement used, engineering and municipal requirements, or other site-specific conditions. Homes may be constructed with a floorplan that is the reverse of the floorplan rendering. Plans are copyrighted and/or otherwise subject to intellectual property rights of Meritage and/or others and cannot be reproduced or copied without Meritage's prior written consent. Plans and specifications, home features, and community information are subject to change, and homes to prior sale, at any time without notice or obligation. Pictures and other promotional materials are representative and may depict or contain floor plans, square footages, elevations, options, upgrades, landscaping, pool/spa, furnishings, appliances, and designer/decorator features and amenities that are not included as part of the home and/or may not be available in all communities. Not an offer or solicitation to sell real property. Offers to sell real property may only be made and accepted at the sales center for individual Meritage Homes Corporation. © 2024 Meritage Homes Corporation. All rights reserved.