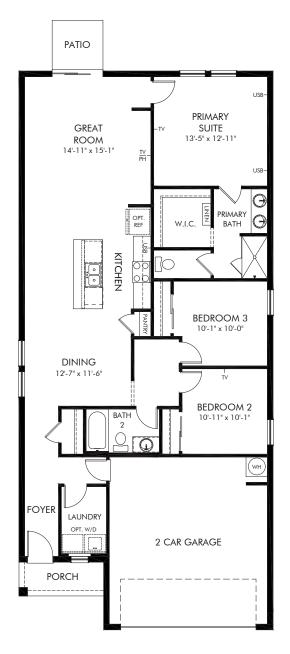

#### Lake Deer Estates - Classic Series | Everglade Approx. 1,500 sq. ft. | 3 Bed | 2 Bath | 2 Car Garage | 1 Story

REV 08/20

### Lake Deer Estates - Classic Series | Everglade Approx. 1,500 sq. ft. | 3 Bed | 2 Bath | 2 Car Garage | 1 Story