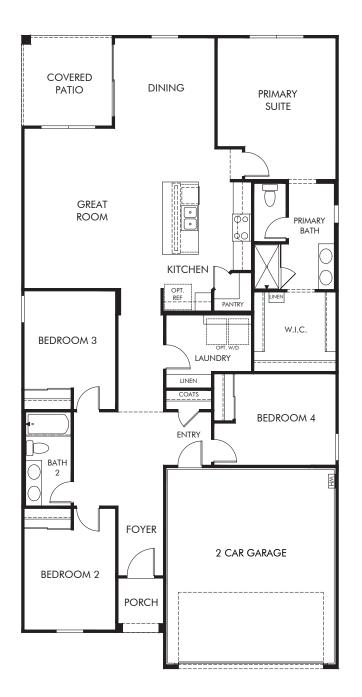

## The Enclave on Olive | Mason Approx. 1,832 sq. ft. | 4 Bed | 2 Bath | 2 Car Garage | 1 Story

REV 07/22

Any floorplan and/or elevation rendering is an artist's conceptual rendering intended to provide a general overview, but any such rendering does not constitute actual plans and specifications for any home. Renderings and pictures are representative and may depict floorplans, elevations, options, upgrades, landscaping, and other features and amenities that are not included as part of all homes and/or may not be available for all lots and/or in all communities. Renderings may not be drawn to scale. Square footages and dimensions are approximate and may vary in construction and depending on the standard of measurement used, engineering and municipal requirements, or other site-specific conditions. Homes may be constructed with a floorplan that is the reverse of the floorplan rendering. Plans are copyrighted and/or otherwise subject to intellectual property rights of Meritage and/or others and cannot be reproduced or copied without Meritage's prior written consent. Plans and specifications, home features, and dommunuity information are subject to change, and homes to prior sale, at any time without notice or obligation. Pictures and other promotional materials are representative and may depict or contain floor plans, square footages, elevations, options, upgrades, landscaping, pool/spa, furnisings, appliances, and designer/decorator features and communities. Not an offer or solicitation to sell real property. Offers to sell real property may only be made and accepted at the sales center for individual Meritage Homes Sorporation. @Doc/spat.