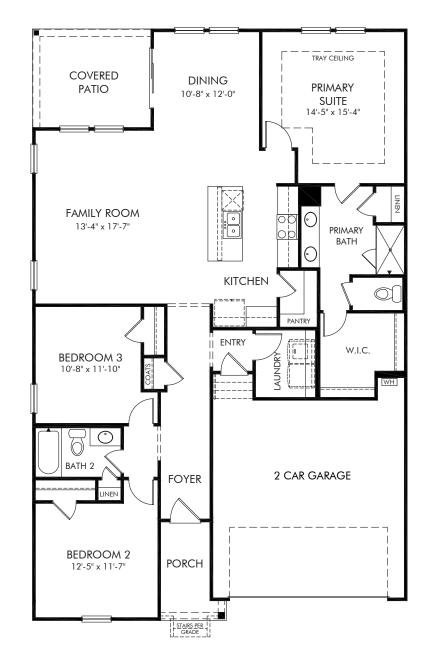

## Shepherds Landing | Chandler/Plan 442L Approx. 1,648 sq. ft. | 3 Bed | 2 Bath | 2 Car Garage | 1 Story

REV 04/2020

Any floorplan and/or elevation rendering is an artist's conceptual rendering intended to provide a general overview, but any such rendering does not constitute actual plans and specifications for any home. Renderings and pictures are representative and may depict floorplans, elevations, options, upgrades, landscaping, and other features and amenities that are not included as part of all homes and/or may not be available for all lots and/or in all communities. Renderings may not be drawn to scale. Square floorplan rendering. Plans are approximate and may vary in construction and depending on the standard of measurement used, engineering and municipal requirements, or other site-specific conditions. Homes may be constructed with a floorplan there there are copyrighted and/or otherwise subject to intellectual property rights of Meritage and/or others and cannot be reproduced or copied without Meritage's prior written consent. Plans and specifications, home features, and other promotional materials are representative and may depict or contain floor plans, square footages, elevations, options, upgrades, landscaping, pool/spa, trunsings, appliances, and designer/decorator features and amenities that are not included as part of the home and/or may not be available in all communities. Not an offer or solicitation to sell real property. Offers to sell real property may only be made and accepted at the sales center for individual Meritage Homes Sorporation. @2021 Meritage Homes Corporation. All rights reserved.