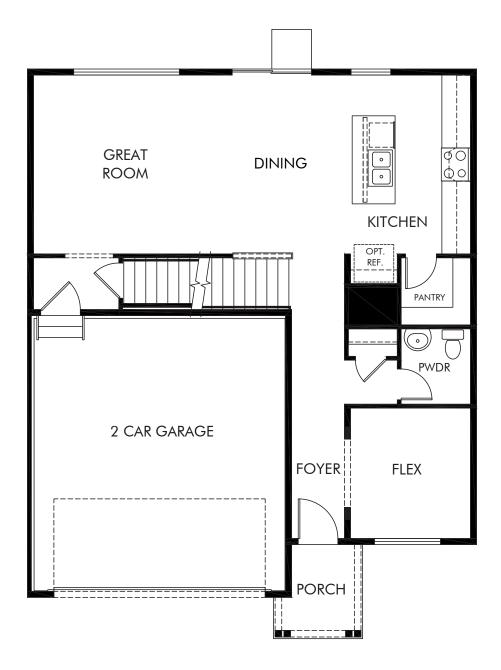

Lorson Ranch | The Juniper | First Floor

Approx. 2,065 sq. ft. | 4 Bed | 2.5 Bath | 2 Bay Garage | 2 Story + Unfinished Basement

Any floorplan and/or elevation rendering is an artist's conceptual rendering intended to provide a general overview, but any such rendering does not constitute actual plans and specifications for any home. Renderings and pictures are representative and may depict floorplans, elevations, options, upgrades, landscaping, and other features and amenities that are not included as part of all homes and/or may not be available for all lots and/or in all communities. Renderings may not be drawn to scale. Square footalges and dimensions are approximate and may vary in construction and depending on the standard of measurement used, engineering and municipal requirements, or other site-specific conditions. Homes may be constructed with a floorplan that is the reverse of the floorplan rendering. Plans are copyrighted and/or otherwise subject to intellectual property rights of Meritage and/or others and cannot be reproduced or copied without Meritage's prior written consent. Plans and specifications, home features, and community information are subject to change, and homes to prior sale, at any time without notice or obligation. Pictures and other promotional materials are representative and may depict or contain floor plans, square footages, elevations, options, upgrades, landscaping, pool/spa, furnishings, appliances, and designer/decorator features and amenities that are not included as part of the home and/or may not be available in all communities. Not an offer or solicitation to sell real property. Offers to sell real property may only be made and accepted at the sales canter for individual Meritage Homes Corporation. ©2024 Meritage Homes Corporation. All rights reserved.