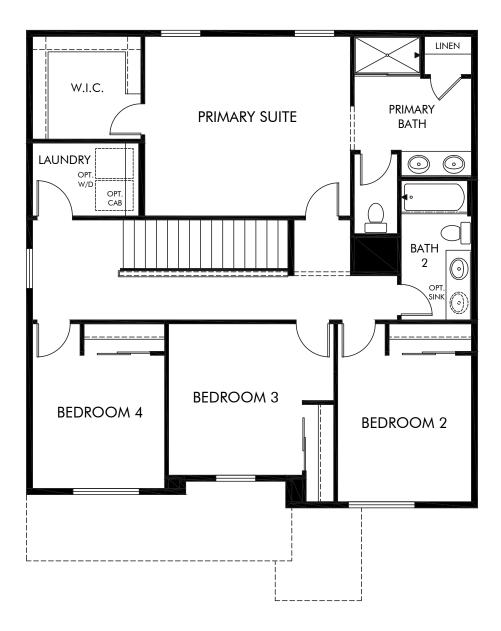

Lorson Ranch | The Juniper | Second Floor Approx. 2,065 sq. ft. | 4 Bed | 2.5 Bath | 2 Bay Garage | 2 Story + Unfinished Basement

Any floorplan and/or elevation rendering is an artist's conceptual rendering intended to provide a general overview, but any such rendering does not constitute actual plans and specifications for any home. Renderings and pictures are representative and may depict floorplans, elevations, options, upgrades, landscaping, and other features and amenities that are not included as part of all homes and/or may not be available for all lots and/or in all communities. Renderings may not be drawn to scale. Square footalges and dimensions are approximate and may vary in construction and depending on the standard of measurement used, engineering and municipal requirements, or other site-specific conditions. Homes may be constructed with a floorplan that is the reverse of the floorplan rendering. Plans are copyrighted and/or otherwise subject to intellectual property rights of Meritage and/or others and cannot be reproduced or copied without Meritage's prior written consent. Plans and specifications, home features, and community information are subject to change, and homes to prior sale, at any time without notice or obligation. Pictures and other promotional materials are representative and may depict or contain floor plans, square footages, elevations, options, upgrades, landscaping, pool/spa, furnishings, appliances, and designer/decorator features and amenities that are not included as part of the home and/or may not be available in all communities. Not an offer or solicitation to sell real property. Offers to sell real property may only be made and accepted at the sales canter for individual Meritage Homes Corporation. ©2024 Meritage Homes Corporation. All rights reserved.