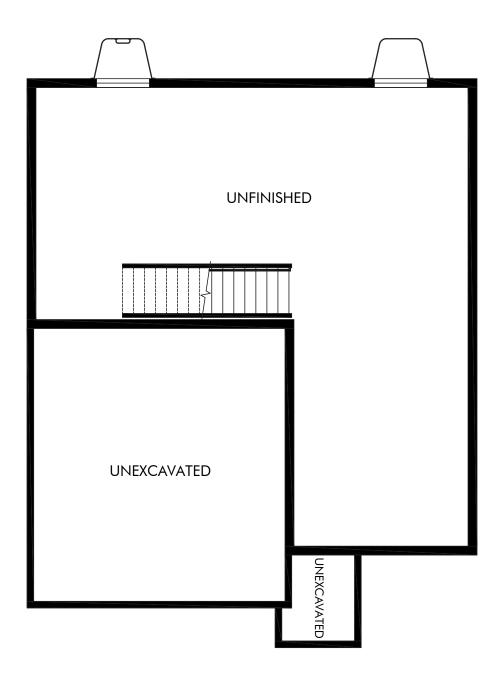

Lorson Ranch | The Juniper | Basement Approx. 2,065 sq. ft. | 4 Bed | 2.5 Bath | 2 Bay Garage | 2 Story + Unfinished Basement

Any floorplan and/or elevation rendering is an artist's conceptual rendering intended to provide a general overview, but any such rendering does not constitute actual plans and specifications for any home. Renderings and pictures are representative and may depict floorplans, elevations, options, upgrades, landscaping, and other features and amenities that are not included as part of all homes and/or may not be available for all lots and/or in all communities. Renderings may not be drawn to scales. Square footalages and dimensions are approximate and may vary in construction and depending on the standard of measurement used, engineering and meninicipal requirements, or other site-specific conditions. Homes may be constructed with its the reverse of the floorplan rendering. Plans are copyrighted and/or otherwise subject to intellectual property rights of Meritage and/or others and cannot be reproduced or copied without Meritage's prior written consent. Plans and specifications, home features, and community information are subject to change, and homes to prior sale, at any time without notice or obligation. Pictures and other promotional materials are representative and may depict or contain floor plans, square footages, elevations, options, upgrades, landscaping, pool/spa, furnishings, appliances, and designer/decorator features and amenities that are not included as part of the home and/or may not be available in all communities. See sales associate for details. Meritage Homes Corporation. ©2024 Meritage Homes Corporation. All rights reserved.