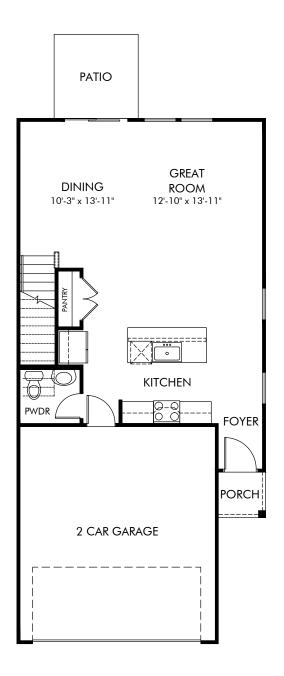

Oakwood | Jade | First Floor Approx. 1,830 sq. ft. | 3 Bed | 2.5 Bath | 2 Car Garage | 2 Story

Any floorplan and/or elevation rendering is an artist's conceptual rendering intended to provide a general overview, but any such rendering does not constitute actual plans and specifications for any home. Renderings and pictures are representative and may depict floorplans, elevations, options, upgrades, landscaping, and other features and amenities that are not included as part of all homes and/or may not be available for all lots and/or in all communities. Renderings may not be drawn to scale. Square footalges and dimensions are approximate and may vary in construction and depending on the standard of measurement used, engineering and municipal requirements, or other site-specific conditions. Homes may be constructed with a floorplan that is the reverse of the floorplan rendering. Plans are copyrighted and/or otherwise subject to intellectual property rights of Meritage and/or others and cannot be reproduced or copied without Meritage's prior written consent. Plans and specifications, home features, and community information are subject to change, and homes to prior sale, at any time without notice or obligation. Pictures and other promotional materials are representative and may depict or contain floor plans, square footages, elevations, options, upgrades, landscaping, pool/spa, furnishings, appliances, and designer/decorator features and amenities that are not included as part of the home and/or may not be available in all communities. Not an offer or solicitation to sell real property. Offers to sell real property may only be made and accepted at the sales canter for individual Meritage Homes Corporation. ©2024 Meritage Homes Corporation, All rights reserved.