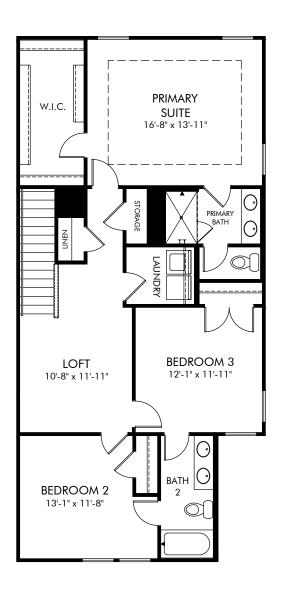

Oakwood | Jade | Second Floor Approx. 1,830 sq. ft. | 3 Bed | 2.5 Bath | 2 Car Garage | 2 Story

Any floorplan and/or elevation rendering is an artist's conceptual rendering intended to provide a general overview, but any such rendering does not constitute actual plans and specifications for any home. Renderings and pictures are representative and may depict floorplans, elevations, options, upgrades, landscaping, and other features and amenities that are not included as part of all homes and/or may not be available for all lots and/or in all communities. Renderings may not be drawn to scale. Square footalges and dimensions are approximate and may vary in construction and depending on the standard of measurement used, engineering and municipal requirements, or other site-specific conditions. Homes may be constructed with a floorplan that is the reverse of the floorplan rendering. Plans are copyrighted and/or otherwise subject to intellectual property rights of Meritage and/or others and cannot be reproduced or copied without Meritage's prior written consent. Plans and specifications, home features, and community information are subject to change, and homes to prior sale, at any time without notice or obligation. Pictures and other promotional materials are representative and may depict or contain floor plans, square footages, elevations, options, upgrades, landscaping, pool/spa, furnishings, appliances, and designer/decorator features and amenities that are not included as part of the home and/or may not be available in all communities. Not an offer or solicitation to sell real property. Offers to sell real property may only be made and accepted at the sales canter for individual Meritage Homes Corporation. ©2024 Meritage Homes Corporation, All rights reserved.