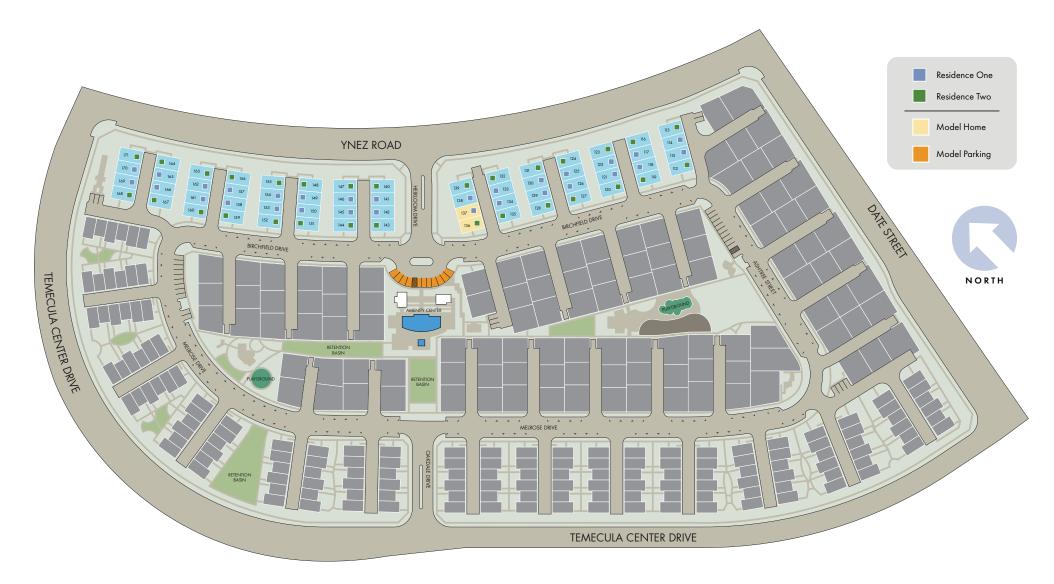

## **Crimson at Heirloom Farms**

40455 Birchfield Dr, Temecula, CA 92591

This map depiction is not an official site plan, may not be drawn to scale, and may not reflect all easements and other matters affecting the community. Rather, it is an artist's conceptual rendering intended to give buyer a general overview of the contemplated community. This map depiction does not constitute a guaranty that the community will be built out or developed as shown and Meritage has not made, does not make, and specifically negates and disclaims any representations, warranties, and guarantees with respect to the map depiction, including, but not limited to, any depiction or description of any physical characteristics of the community or any improvements pertaining thereto, and any depiction or description of the real estate comprising or contemplated to community or any make changes in the design and plan of the community (including, without limitation, the number of homes and/or the sizes of lots in the Community), and in any currently contemplated timing of the development of the community, and warranties.