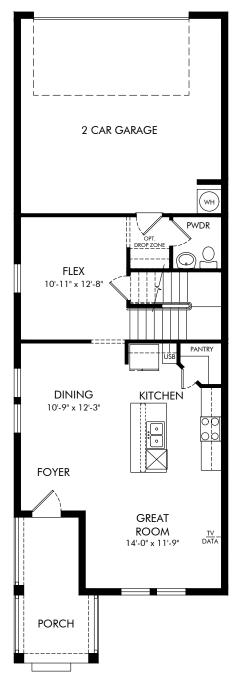

## Highland Ridge | Hughes | First Floor Approx. 2,011 sq. ft. | 4 Bed | 2.5 Bath | 2 Car Garage | 2 Story

REV 01/21

FLEX LIVING OPTIONS: Opt. Tray Ceiling in Primary Suite

Any floorplan and/or elevation rendering is an artist's conceptual rendering intended to provide a general overview, but any such rendering does not constitute actual plans and specifications for any home. Renderings and pictures are representative and may depict floorplans, elevations, options, upgrades, landscaping, and other features and amenities that are not included as part of all homes and/or may not be available for all lots and/or in all communities. Renderings may not be drawn to scale. Square footages and dimensions are approximate and may vary in construction and depending on the standard of measurement used, engineering and municipal requirements, or other site-specific conditions. Homes may be constructed with a floorplan that is therefore and/or others used of the provide a general overview, but any depict foorplans, subject to intellectual property rights of Meritage and/or others and cannot be reproduced or copied without Meritage's prior written consent. Plans and specifications, home features, and other promotional materials are representative and may depict or contain floor plans, square footages, elevations, options, upgrades, landscaping, pool/spa, turnistings, appliances, and designer/decorator features and amenities that are not included as part of the home and/or may not be available in all communities. Not an offer or solicitation to sell real property. Offers to sell real property may only be made and accepted at the standard for energy-efficient homes@, and Life. Built. Built. Built. Better:@ are registered trademarks of Meritage Homes Corporation. @Dot/spa, turnistings, appliances.