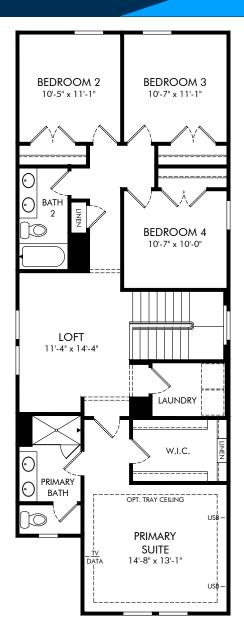

## Highland Ridge | Hughes | Second Floor Approx. 2,011 sq. ft. | 4 Bed | 2.5 Bath | 2 Car Garage | 2 Story

FLEX LIVING OPTIONS: Opt. Tray Ceiling in Primary Suite

Any floorplan and/or elevation rendering is an artist's conceptual rendering intended to provide a general overview, but any such rendering does not constitute actual plans and specifications for any home. Renderings and pictures are representative and may depict floorplans, elevations, options, upgrades, landscaping, and other features and amenities that are not included as part of all homes and/or may not be available for all lots and/or in all communities. Renderings may not be drawn to scale. Square footages and dimensions are approximate and may vary in construction and depending on the standard of measurement used, engineering and municipal requirements, or other site-specific conditions. Homes may be constructed with a floorplan that is the reverse of the floorplan rendering. Plans are copyrighted and/or otherwise subject to intellectual property rights of Meritage and/or others and cannot be reproduced or copied without Meritage's prior written consent. Plans and specifications, home features, and other promotional materials are representative and may depict or contain floor plans, square footages, elevations, options, upgrades, landscaping, pool/spa, furnishings, appliances, and designer/decorator features and amenities that are not included as part of the home and/or may not be available in all communities. Not an offer or solicitation to sell real property. Offers to sell real property may only be made and accepted at the sales center for individual Meritage Homes Sorporation. @2023 Meritage Homes Corporation. Margine Homes Corporation.