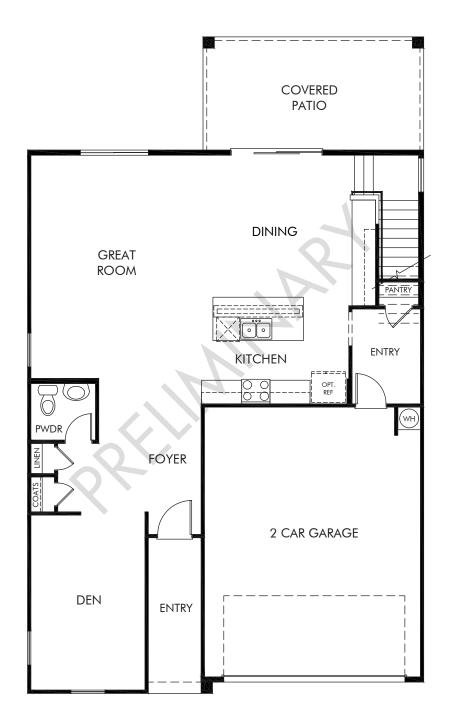

## Fieldstone at Gladden Farms - Premier Series | Sandstone/Plan 2580 | First Floor Approx. 2,575 sq. ft. | 4 Bed | 2.5 Bath | 2 Car Garage | 2 Story

REV 05/19

Any floorplan and/or elevation rendering is an artist's conceptual rendering intended to provide a general overview, but any such rendering does not constitute actual plans and specifications for any home. Renderings and pictures are representative and may depict floorplans, elevations, options, upgrades, landscaping, and other features and amenities that are not included as part of all homes and/or may not be available for all lots and/or in all communities. Renderings may not be drawn to scale. Square footages and dimensions are approximate and may vary in construction and depending on the standard of measurement used, engineering and municipal requirements, or other site-specific conditions. Homes may be constructed with a floorplan that is the reverse of the floorplan rendering. Plans are copyrighted and/or otherwise subject to intellectual property rights of Meritage and/or others and cannot be reproduced or copied without Meritage's prior written consent. Plans and specifications, home features, and other menuluity information are subject to change, and homes to prior sale, at any time without notice or obligation. Pictures and other promotional materials are representative and may depict or contain floor plans, square footages, elevations, options, upgrades, landscaping, pool/spa, furnishings, appliances, and designer/decorator features and communities. Not an offer or solicitation to sell real property. Offers to sell real property may only be made and accepted at the standard for energy-efficient homes®, and Life. Built. Better, @ are registered trademarks of Meritage Homes Corporation. @Doc2 Weritage Homes Corporation. Mirght reserved.