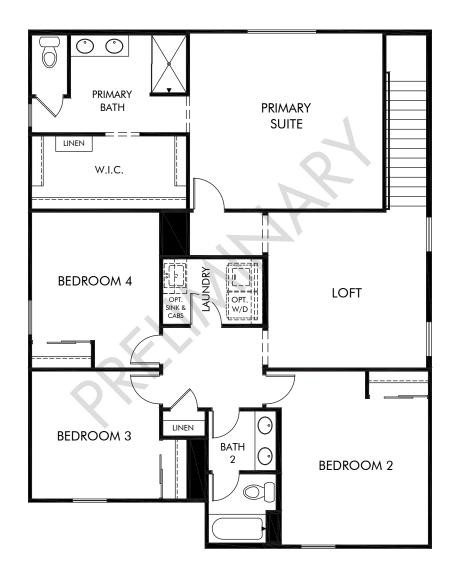

## Fieldstone at Gladden Farms - Premier Series | Sandstone/Plan 2580 | Second Floor Approx. 2,575 sq. ft. | 4 Bed | 2.5 Bath | 2 Car Garage | 2 Story

REV 05/19

Any floorplan and/or elevation rendering is an artist's conceptual rendering intended to provide a general overview, but any such rendering does not constitute actual plans and specifications for any home. Renderings and pictures are representative and may depict floorplans, elevations, options, upgrades, landscaping, and other features and amenities that are not included as part of all homes and/or may not be available for all lots and/or in all communities. Renderings may not be drawn to scale. Square footages and dimensions are approximate and may vary in construction and depending on the standard of measurement used, engineering and municipal requirements, or other site-specific conditions. Homes may be constructed with a floorplan that is the reverse of the floorplan rendering. Plans are copyrighted and/or otherwise subject to intellectual property rights of Meritage and/or others and cannot be reproduced or copied without Meritage's prior written consent. Plans and specifications, home features, and community information are subject to change, and homes to prior sale, at any time without notice or obligation. Pictures and other promotional materials are representative and may depict or contain floor plans, square footages, elevations, options, upgrades, landscaping, pool/spa, furnishings, appliances, and designer/decorator features and communities. Not an offer or solicitation to sell real property. Offers to sell real property may only be made and accepted at the sales center for individual Meritage Homes Comporation. <sup>(2)</sup> Meritage Homes Corporation. <sup>(2)</sup> Meritage Homes Corporation. <sup>(2)</sup> Hingh Homes Corporation. <sup>(2)</sup> Hingh Homes Corporation. <sup>(2)</sup> Meritage Homes Corporation. <sup>(2)</sup> Hingh Homes Cor