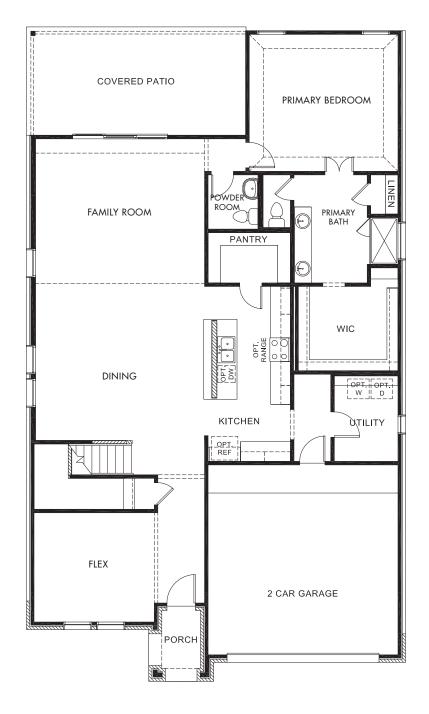

## The Bexar | Plan C455 | First Floor Approx. 3,100 sq. ft. | 4 Bed | 3.5 Bath | 2 Car Garage | 2 Story

Any floorplan and/or elevation rendering is an artist's conceptual rendering intended to provide a general overview, but any such rendering does not constitute actual plans and specifications for any home. Renderings and pictures are representative and may depict floorplans, elevations, options, upgrades, landscaping, and other features and amenities that are not included as part of all homes and/or may not be available for all lots and/or in all communities. Renderings may not be drawn to scale. Square footages and dimensions are approximate and may vary in construction and depending on the standard of measurement used, engineering and municipal requirements, or other site-specific conditions. Homes may be constructed with a floorplan that is the reverse of the floorplan rendering. Plans are copyrighted and/or otherwise subject to intellectual property rights of Meritage and/or others and cannot be reproduced or copied without Meritage's prior written consent. Plans and specifications, home features, and other promotional materials are representative and may depict or contain floor plans, square footages, elevations, options, upgrades, landscaping, pool/spa, furnishings, appliances, and designer/decorator features and amenities. Not an offer or solicitation to sell real property. Offers to sell real property may only be made and accepted at the sales center for individual Meritage Homes Sorporation. ©2023 Meritage Homes Corporation. All rights reserved.