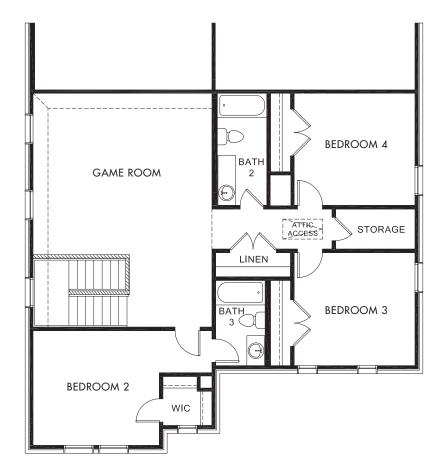

## The Bexar | Plan C455 | Second Floor Approx. 3,100 sq. ft. | 4 Bed | 3.5 Bath | 2 Car Garage | 2 Story

Any floorplan and/or elevation rendering is an artist's conceptual rendering intended to provide a general overview, but any such rendering does not constitute actual plans and specifications for any home. Renderings and pictures are representative and may depict floorplans, elevations, options, upgrades, landscaping, and other features and amenities that are not included as part of all homes and/or may not be available for all lots and/or in all communities. Renderings may not be drawn to scale. Square footages and dimensions are approximate and may vary in construction and depending on the standard of measurement used, engineering and municipal requirements, or other site-specific conditions. Homes may be constructed with a floorplan that is the reverse of the floorplan rendering. Plans are copyrighted and/or otherwise subject to intellectual property rights of Meritage and/or others and cannot be reproduced or copied without Meritage's prior written consent. Plans and specifications, home features, and other promotional materials are representative and may depict or contain floor plans, square footages, elevations, options, upgrades, landscaping, pool/spa, furnishings, appliances, and designer/decorator features and amenities. Not an offer or solicitation to sell real property. Offers to sell real property may only be made and accepted at the sales center for individual Meritage Homes Sorporation. ©2023 Meritage Homes Corporation. All rights reserved.