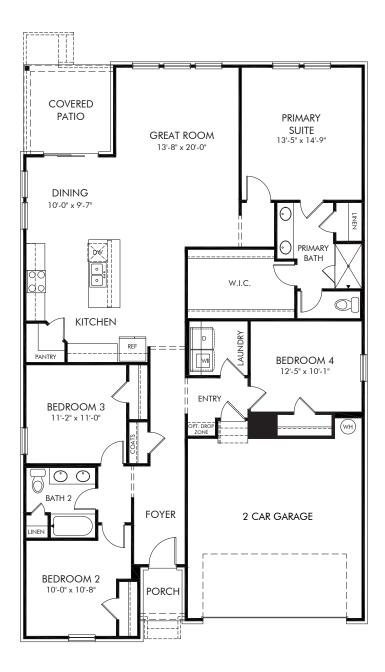

Madison Preserve | Newport/444 Approx. 1,835 sq. ft. | 4 Bed | 2 Bath | 2 Car Garage | 1 Story

Any floorplan and/or elevation rendering is an artist's conceptual rendering intended to provide a general overview, but any such rendering does not constitute actual plans and specifications for any home. Renderings and pictures are representative and may depict floorplans, elevations, options, upgrades, landscaping, and other features and amenities that are not included as part of all homes and/or may not be available for all lots and/or in all communities. Renderings may not be drawn to scales. Square footalages and dimensions are approximate and may vary in construction and depending on the standard of measurement used, engineering and meninicipal requirements, or other site-specific conditions. Homes may be constructed with its the reverse of the floorplan rendering. Plans are copyrighted and/or otherwise subject to intellectual property rights of Meritage and/or others and cannot be reproduced or copied without Meritage's prior written consent. Plans and specifications, home features, and community information are subject to change, and homes to prior sale, at any time without notice or obligation. Pictures and other promotional materials are representative and may depict or contain floor plans, square footages, elevations, options, upgrades, landscaping, pool/spa, furnishings, appliances, and designer/decorator features and amenities that are not included as part of the home and/or may not be available in all communities. See sales associate for details. Meritage Homes Corporation. ©2025 Meritage Homes Corporation. ©2025 Meritage Homes Corporation. All rights reserved.