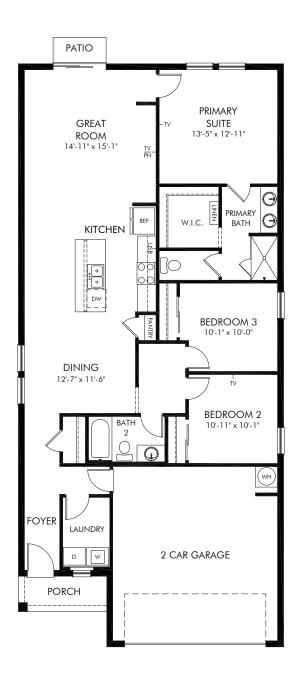

Wynnstone - Classic Series | Everglade Approx. 1,483 sq. ft. | 3 Bed | 2 Bath | 2 Car Garage | 1 Story

FLEX LIVING OPTIONS: Covered Lanai

Any floorplan and/or elevation rendering is an artist's conceptual rendering intended to provide a general overview, but any such rendering does not constitute actual plans and specifications for any home. Renderings and pictures are representative and may depict floorplans, elevations, options, upgrades, landscaping, and other features and amenities that are not included as part of all homes and/or may not be available for all lots and/or in all communities. Renderings may not be drawn to scales. Square footalages and dimensions are approximate and may vary in construction and depending on the standard of measurement used, engineering and municipal requirements, or other site-specific conditions. Homes may be constructed with a floorplan that is the reverse of the floorplan rendering. Plans are copyrighted and/or otherwise subject to intellectual property rights of Meritage and/or others and cannot be reproduced or copied without Meritage's prior written consent. Plans and specifications, home features, and community information are subject to change, and homes to prior sale, at any time without notice or obligation. Pictures and other promotional materials are representative and may depict or contain floor plans, square footages, elevations, options, upgrades, landscaping, pool/spa, furnishings, appliances, and designer/decorator features and amenities that are not included as part of the home and/or may not be available in all communities. Not an offer or solicitation to sell real property. Offers to sell real property may only be made and accepted at the sales center for individual Meritage Homes Corporation. ©2025 Meritage Homes Corporation. All rights reserved.