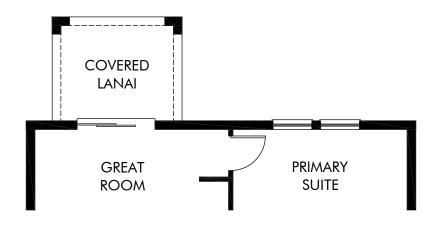

OPT. COVERED LANAI

Wynnstone - Classic Series | Everglade | Options Approx. 1,483 sq. ft. | 3 Bed | 2 Bath | 2 Car Garage | 1 Story

FLEX LIVING OPTIONS: Covered Lanai

Any floorplan and/or elevation rendering is an artist's conceptual rendering intended to provide a general overview, but any such rendering does not constitute actual plans and specifications for any home. Renderings and pictures are representative and may depict floorplans, elevations, options, upgrades, landscaping, and other features and amenities that are not included as part of all homes and/or may not be available for all lots and/or in all communities. Renderings may not be drawn to scales. Square footalages and dimensions are approximate and may vary in construction and depending on the standard of measurement used, engineering and municipal requirements, or other site-specific conditions. Homes may be constructed with a floorplan that is the reverse of the floorplan rendering. Plans are copyrighted and/or otherwise subject to intellectual property rights of Meritage and/or others and cannot be reproduced or copied without Meritage's prior written consent. Plans and specifications, home features, and community information are subject to change, and homes to prior sale, at any time without notice or obligation. Pictures and other promotional materials are representative and may depict or contain floor plans, square footages, elevations, options, upgrades, landscaping, pool/spa, furnishings, appliances, and designer/decorator features and amenities that are not included as part of the home and/or may not be available in all communities. Not an offer or solicitation to sell real property. Offers to sell real property may only be made and accepted at the sales center for individual Meritage Homes Corporation. ©2025 Meritage Homes Corporation. All rights reserved.