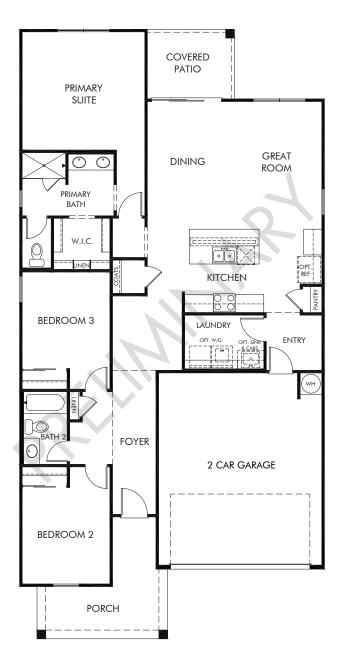

## Verde Trails | Leslie 1,568 sq. ft. | 3 Bed | 2 Bath | 2 Car Garage | 1 Story

REV 08/20

Any floorplan and/or elevation rendering is an artist's conceptual rendering intended to provide a general overview, but any such rendering does not constitute actual plans and specifications for any home. Renderings and pictures are representative and may depict floorplans, elevations, options, upgrades, landscaping, and other features and amenities that are not included as part of all homes and/or may not be available for all lots and/or in all communities. Renderings may not be drawn to scale. Any provided dimensions are approximate and actual dimensions may vary. Homes may be constructed with a floorplan that is the reverse of the floorplan rendering. Plans are copyrighted and/or otherwise subject to intellectual property rights of Meritage and/or others and cannot be reproduced or copied without Meritage's prior written consent. Plans and specifications, home features, and community information are subject to change, and homes to prior sale, at any time without notice or obligation. Additionally, deviations and variations may exist in any constructed home, including, without lorientation, and color changes; (iii) minor variances in square footage and in room and space dimensions, and in window, door, utility outlet, and other improvement locations; (iv) changes as may be required by any state, federal, county, or local governmental authority in order to accommodate requested selections and/or options; and (i) value engineering and field changes.