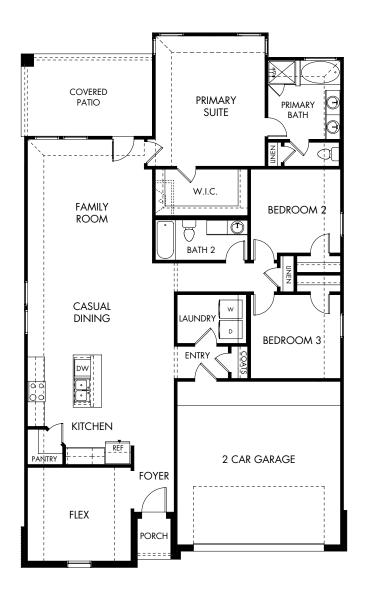

## The Oleander LN | Plan L401 | First Floor Approx. 1,824 sq. ft. | 3 Bed | 2 Bath | 2-Car Garage | 1 Story

Any floorplan and/or elevation rendering is an artist's conceptual rendering intended to provide a general overview, but any such rendering does not constitute actual plans and specifications for any home. Renderings and pictures are representative and may depict floorplans, elevations, options, upgrades, landscaping, and other features and amenities that are not included as part of all homes and/or may not be available for all lots and/or in all communities. Renderings may not be drawn to scale. Square footalgase and dimensions are approximate and may vary in construction and depending on the standard of measurement used, engineering and menticipal requirements, or other site-specific conditions. Homes may be constructed with a floorplan transferring and communities is the reverse of the floorplan rendering. Plans are copyrighted and/or otherwise subject to intellectual property rights of Meritage and/or others and cannot be reproduced or copied without Meritage's prior written consent. Plans and specifications, home features, and community information are subject to change, and homes to prior sale, at any time without notice or obligation. Pictures and other promotional materials are representative and may depict or contain floor plans, square footages, elevations, options, upgrades, landscaping, pool/spa, furnishings, appliances, and designer/decorator features and amenities that are not included as part of the home and/or may not be available in all communities. Not an offer or solicitation to sell real property. Offers to sell real property may only be made and accepted that the subject to individual Meritage Homes communities. See sales associate for details. Meritage Homes Corporation. ©2023 Meritage Homes Corporation. In plants reserved. REV 8/2024