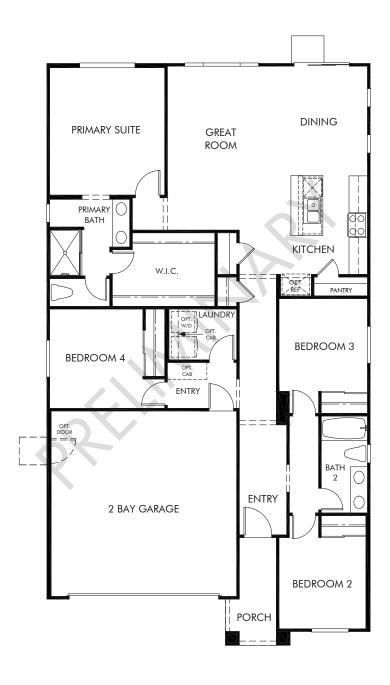

## Hawthorn at Arbor Bend | Residence 1 1,618 sq. ft. | 4 Bed | 2 Bath | 2 Bay Garage | 1 Story

REV 06/21

Any floorplan and/or elevation rendering is an artist's conceptual rendering intended to provide a general overview, but any such rendering does not constitute actual plans and specifications for any home. Renderings and pictures are representative and may depict floorplans, elevations, options, upgrades, landscaping, and other features and amenities that are not included as part of all homes and/or may not be available for all lots and/or in all communities. Renderings may not be drawn to scale. Any provided dimensions are approximate and actual dimensions may vary. Homes may be constructed with a floorplan that is the reverse of the floorplan rendering. Plans are copyrighted and/or otherwise subject to intellectual property rights of Meritage and/or others and cannot be reproduced or copied without Meritage's prior written consent. Plans and specifications, home features, and community information are subject to change, and homes to prior sale, at any time without notice or obligation. Additionally, deviations and variations may exist in any constructed home, including, without limitation: (i) substitution of materials and equipment of substantially equal or better quality; (ii) minor style, lot orientation, and color changes; (iii) minor variances in square footage and in room and space dimensions, and in window, door, utility outlet, and other improvement locations; (iv) changes as may be required by any state, federal, county, or local governmental authority in order to accommodate requested selections and/or options; and (v) value engineering and field changes.