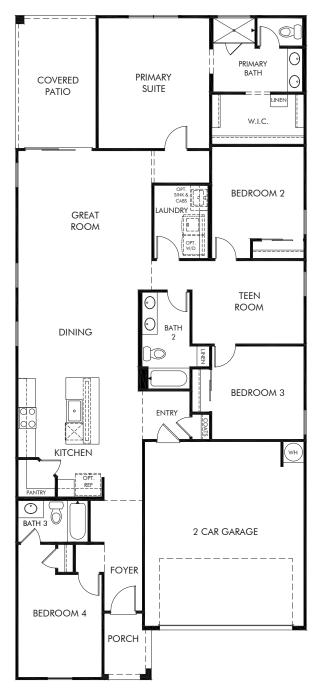

## McClellan Ranch | Jubilee Approx. 2,049 sq. ft. | 4 Bed | 3 Bath | 2 Car Garage | 1 Story

REV 08/20

Any floorplan and/or elevation rendering is an artist's conceptual rendering intended to provide a general overview, but any such rendering does not constitute actual plans and specifications for any home. Renderings and pictures are representative and may depict floorplans, elevations, options, upgrades, landscaping, and other features and amenities that are not included as part of all homes and/or may not be available for all lots and/or in all communities. Renderings may not be drawn to scale. Square floorplan rendering. Plans are approximate and may vary in construction and depending on the standard of measurement used, engineering and municipal requirements, or other site-specific conditions. Homes may be constructed with a floorplan there there are copyrighted and/or otherwise subject to intellectual property rights of Meritage and/or others and cannot be reproduced or copied without Meritage's prior written consent. Plans and specifications, home features, and other promotional materials are representative and may depict or contain floor plans, square footages, elevations, options, upgrades, landscaping, pool/spa, trunsings, appliances, and designer/decorator features and amenities that are not included as part of the home and/or may not be available in all communities. Not an offer or solicitation to sell real property. Offers to sell real property may only be made and accepted at the sales center for individual Meritage Homes Sorporation. @2021 Meritage Homes Corporation. All rights reserved.