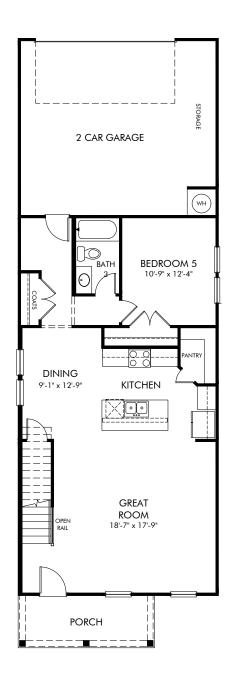

Martin Springs | Lewiston/Plan A60 | First Floor Approx. 2,433 sq. ft. | 5 Bed | 3 Bath | 2 Car Garage | 2 Story

Any floorplan and/or elevation rendering is an artist's conceptual rendering intended to provide a general overview, but any such rendering does not constitute actual plans and specifications for any home. Renderings and pictures are representative and may depict floorplans, elevations, options, upgrades, landscaping, and other features and amenities that are not included as part of all homes and/or may not be available for all lots and/or in all communities. Renderings may not be drawn to scale. Square footalges and dimensions are approximate and may vary in construction and depending on the standard of measurement used, engineering and municipal requirements, or other site-specific conditions. Homes may be constructed with a floorplan that is the reverse of the floorplan rendering. Plans are copyrighted and/or otherwise subject to intellectual property rights of Meritage and/or others and cannot be reproduced or copied without Meritage's prior written consent. Plans and specifications, home features, and community information are subject to change, and homes to prior sale, at any time without notice or obligation. Pictures and other promotional materials are representative and may depict or contain floor plans, square footages, elevations, options, upgrades, landscaping, pool/spa, furnishings, appliances, and designer/decorator features and amenities that are not included as part of the home and/or may not be available in all communities. Not an offer or solicitation to sell real property. Offers to sell real property may only be made and accepted at the sales canter for individual Meritage Homes Corporation. ©2024 Meritage Homes Corporation, All rights reserved.