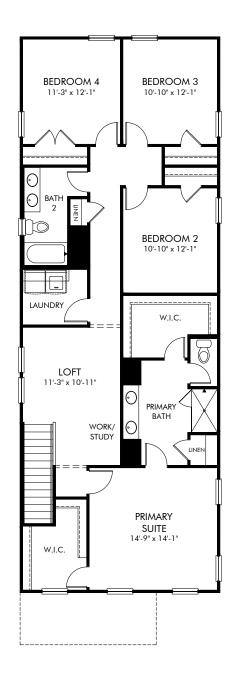

Martin Springs | Lewiston/Plan A60 | Second Floor Approx. 2,433 sq. ft. | 5 Bed | 3 Bath | 2 Car Garage | 2 Story

Any floorplan and/or elevation rendering is an artist's conceptual rendering intended to provide a general overview, but any such rendering does not constitute actual plans and specifications for any home. Renderings and pictures are representative and may depict floorplans, elevations, options, upgrades, landscaping, and other features and amenities that are not included as part of all homes and/or may not be available for all lots and/or in all communities. Renderings may not be drawn to scales. Square footalages and dimensions are approximate and may vary in construction and depending on the standard of measurement used, engineering and meninicipal requirements, or other site-specific conditions. Homes may be constructed with its the reverse of the floorplan rendering. Plans are copyrighted and/or otherwise subject to intellectual property rights of Meritage and/or others and cannot be reproduced or copied without Meritage's prior written consent. Plans and specifications, home features, and community information are subject to change, and homes to prior sale, at any time without notice or obligation. Pictures and other promotional materials are representative and may depict or contain floor plans, square footages, elevations, options, upgrades, landscaping, pool/spa, furnishings, appliances, and designer/decorator features and amenities that are not included as part of the home and/or may not be available in all communities. See sales associate for details. Meritage Homes Corporation. ©2024 Meritage Homes Corporation. All rights reserved.