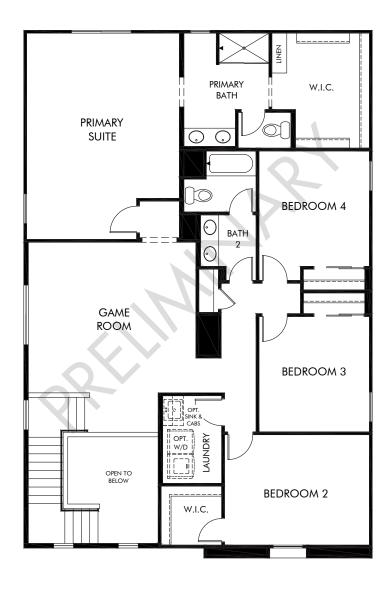

## Fieldstone at Gladden Farms - Premier Series | Slate/Plan 2960 | Second Floor Approx. 2,920 sq. ft. | 5 Bed | 3.5 Bath | 3 Car Tandem Garage | 2 Story

REV 05/19

Any floorplan and/or elevation rendering is an artist's conceptual rendering intended to provide a general overview, but any such rendering does not constitute actual plans and specifications for any home. Renderings and pictures are representative and may depict floorplans, elevations, options, upgrades, landscaping, and other features and amenities that are not included as part of all homes and/or may not be available for all lots and/or in all communities. Renderings may not be drawn to scale. Square footages and dimensions are approximate and may vary in construction and depending on the standard of measurement used, engineering and municipal requirements, or other site-specific conditions. Homes may be constructed with a floorplan rendering. Plans are copyrighted and/or otherwise subject to intellectual property rights of Meritage and/or others and cannot be reproduced or copied without Meritage's prior written consent. Plans and specifications, home features, and community information are subject to change, and homes to prior sale, at any time without notice or obligation. Pictures and other promotional materials are representative and may depict or contain floor plans, square footages, elevations, options, upgrades, landscaping, pool/spa, furnishings, appliances, and designer/decorator features and amenities that are not included as part of the home and/or may not be available in all communities. Not an offer or solicitation to sell real property, Offers to sell real property may only be made and as lease center for individual Meritage Homes Corporation. ©2002 Meritage Homes Corporation. All rights reserved.