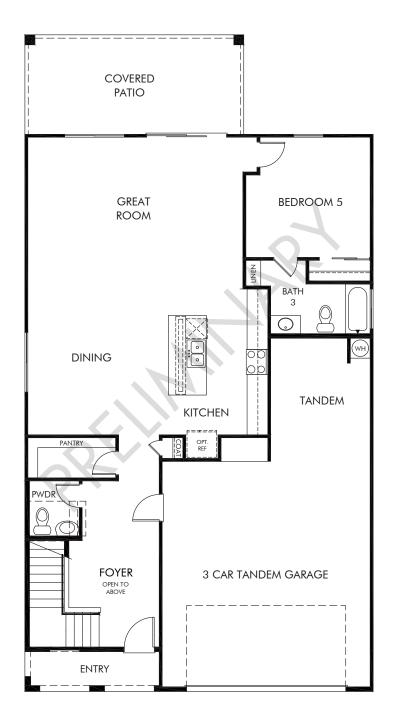

## Fieldstone at Gladden Farms - Premier Series | Slate/Plan 2960 | First Floor Approx. 2,920 sq. ft. | 5 Bed | 3.5 Bath | 3 Car Tandem Garage | 2 Story

REV 05/19

Any floorplan and/or elevation rendering is an artist's conceptual rendering intended to provide a general overview, but any such rendering does not constitute actual plans and specifications for any home. Rendering and pictures are representative and may depict floorplans, elevations, options, upgrades, landscaping, and other features and amenities that are not included as part of all homes and/or may not be available for all lots and/or in all communities. Renderings may not be drawn to scale. Square footages and dimensions are approximate and may vary in construction and depending on the standard of measurement used, engineering and municipal requirements, or other site-specific conditions. Homes may be constructed with a floorplan that is the reverse of the floorplan rendering. Plans are copyrighted and/or otherwise subject to intellectual property rights of Meritage and/or others and cannot be reproduced or copied without Meritage's prior written consent. Plans and specifications, home features, and community information are subject to change, and homes to prior sale, at any time without notice or obligation. Pictures and other promotional materials are representative and may depict or contain floor plans, square footages, elevations, options, upgrades, landscaping, pool/spa, furnishings, appliances, and designer/decorator features and amenities that are not included as part of the home and/or may not be available in all communities. Not an offer or solicitation to sell real property. Offers to sell real property may only be made and accepted at the sales center for individual Meritage Homes communities See sales associate for details. Meritage Homes®, Setting the standard for energy-efficient homes®, and Life. Built. Better.® are registered trademarks of Meritage Homes Corporation. ©2022 Meritage Homes Corporation. All rights reserved.