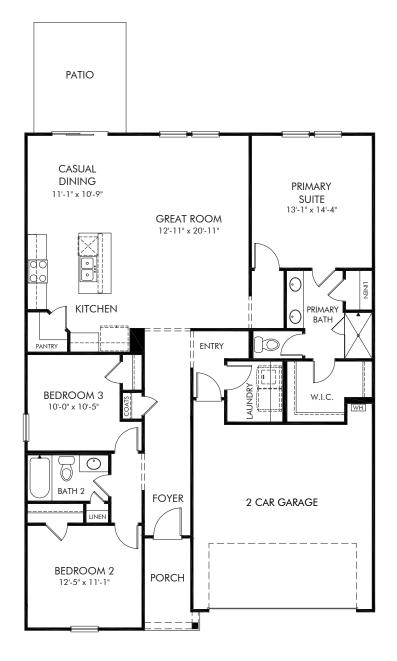

## Holland Park | Buchanan/Plan 441 Approx. 1,542 sq. ft. | 3 Bed | 2 Bath | 2 Car Garage | 1 Story

REV 04/2020

Any floorplan and/or elevation rendering is an artist's conceptual rendering intended to provide a general overview, but any such rendering does not constitute actual plans and specifications for any home. Renderings and pictures are representative and may depict floorplans, elevations, options, upgrades, landscaping, and other features and amenities that are not included as part of all homes and/or may not be available for all lots and/or in all communities. Renderings may not be drawn to scale. Square footages and dimensions are approximate and may vary in construction and depending on the standard of measurement used, engineering and municipal requirements, or other site-specific conditions. Homes may be constructed with a floorplan that is the reverse of the floorplan rendering. Plans are copyrighted and/or otherwise subject to intellectual property rights of Meritage and/or others and cannot be reproduced or copied without Meritage's prior written consent. Plans and specifications, home features, and community information are subject to change, and homes to prior sale, at any time without notice or obligation. Pictures and other promotional materials are representative and may depict or conitain floor plans, square footages, elevations, options, upgrades, landscaping, pol/spa, furnishings, appliances, and designer/decorator features and amenities. Not an offer or solicitation to sell real property may only be made and accepted at the sales center for individual Meritage Homes communities. See sales associate for details. Meritage Homes Corporation. All rights reserved.