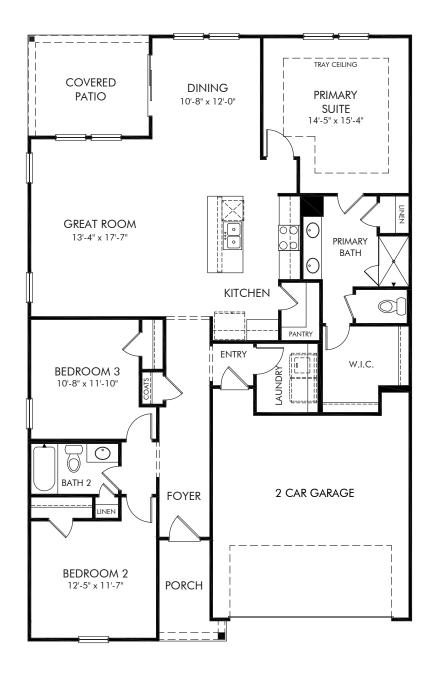

## Holland Park | Chandler/Plan 442 Approx. 1,648 sq. ft. | 3 Bed | 2 Bath | 2 Car Garage | 1 Story

REV 03/2023

Any floorplan and/or elevation rendering is an artist's conceptual rendering intended to provide a general overview, but any such rendering does not constitute actual plans and specifications for any home. Renderings and pictures are representative and may depict floorplans, elevations, options, upgrades, landscaping, and other features and amenities that are not included as part of all homes and/or may not be available for all lots and/or in all communities. Renderings may not be drawn to scale. Square footalgase and dimensions are approximate and may vary in construction and depending on the standard of measurement used, engineering and menicipal requirements, or other site-specific conditions. Homes may be constructed with a floorplan transferring the footage and/or otherwise subject to intellectual property rights of Meritage and/or others and cannot be reproduced or copied without Meritage's prior written consent. Plans and specifications, home features, and community information are subject to change, and homes to prior sale, at any time without notice or obligation. Pictures and other promotional materials are representative and may depict or contain floor plans, square footages, elevations, options, upgrades, landscaping, pool/spa, furnishings, appliances, and designer/decorator features and amenities that are not included as part of the home and/or may not be available in all communities. Benefit and the property may only be made and accepted at the sales center for individual Meritage Homes Corporation. ©2022 Meritage Homes Corporation. All rights reserved.