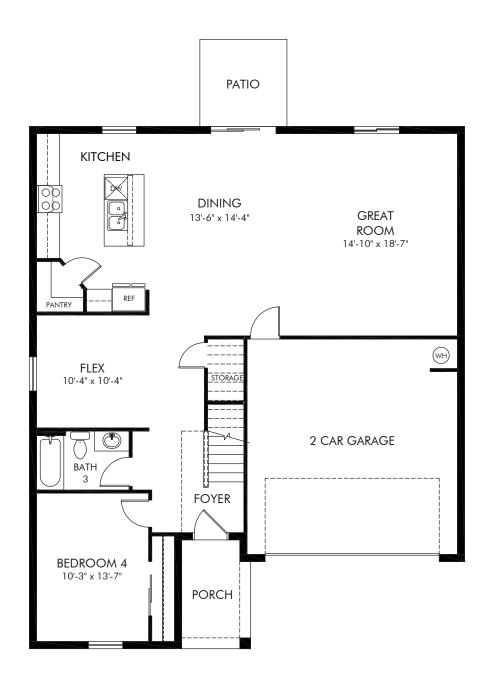

Primrose/4L70 | First Floor Approx. 2,631 sq. ft. | 4 Bed | 3 Bath | 2 Car Garage | 2 Story

Any floorplan and/or elevation rendering is an artist's conceptual rendering intended to provide a general overview, but any such rendering does not constitute actual plans and specifications for any home. Renderings and pictures are representative and may depict floorplans, elevations, options, upgrades, landscaping, and other features and amenities that are not included as part of all homes and/or may not be available for all lots and/or in all communities. Renderings may not be drawn to scale. Square footalges and dimensions are approximate and may vary in construction and depending on the standard of measurement used, engineering and municipal requirements, or other site-specific conditions. Homes may be constructed with a floorplan that is the reverse of the floorplan rendering. Plans are copyrighted and/or otherwise subject to intellectual property rights of Meritage and/or others and cannot be reproduced or copied without Meritage's prior written consent. Plans and specifications, home features, and community information are subject to change, and homes to prior sale, at any time without notice or obligation. Pictures and other promotional materials are representative and may depict or contain floor plans, square footages, elevations, options, upgrades, landscaping, pool/spa, furnishings, appliances, and designer/decorator features and amenities that are not included as part of the home and/or may not be available in all communities. Not an offer or solicitation to sell real property. Offers to sell real property may only be made and accepted at the sales canter for individual Meritage Homes Corporation. ©2024 Meritage Homes Corporation, All rights reserved.