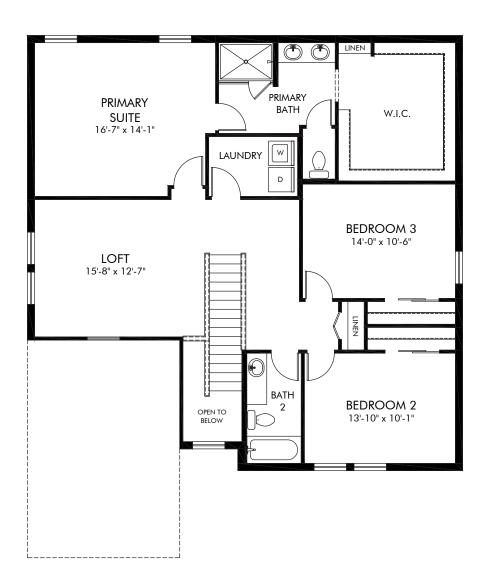

Primrose/4L70 | Second Floor Approx. 2,631 sq. ft. | 4 Bed | 3 Bath | 2 Car Garage | 2 Story

Any floorplan and/or elevation rendering is an artist's conceptual rendering intended to provide a general overview, but any such rendering does not constitute actual plans and specifications for any home. Renderings and pictures are representative and may depict floorplans, elevations, options, upgrades, landscaping, and other features and amenities that are not included as part of all homes and/or may not be available for all lots and/or in all communities. Renderings may not be drawn to scales. Square footalages and dimensions are approximate and may vary in construction and depending on the standard of measurement used, engineering and municipal requirements, or other site-specific conditions. Homes may be constructed with a floorplan that is the reverse of the floorplan rendering. Plans are copyrighted and/or otherwise subject to intellectual property rights of Meritage and/or others and cannot be reproduced or copied without Meritage's prior written consent. Plans and specifications, home features, and community information are subject to change, and homes to prior sale, at any time without notice or obligation. Pictures and other promotional materials are representative and may depict or contain floor plans, square footages, elevations, options, upgrades, landscaping, pool/spa, furnishings, appliances, and designer/decorator features and amenities that are not included as part of the home and/or may not be available in all communities. Not an offer or solicitation to sell real property. Offers to sell real property may only be made and accepted at the sales center for individual Meritage Homes Corporation. © 2024 Meritage Homes Corporation. All rights reserved.