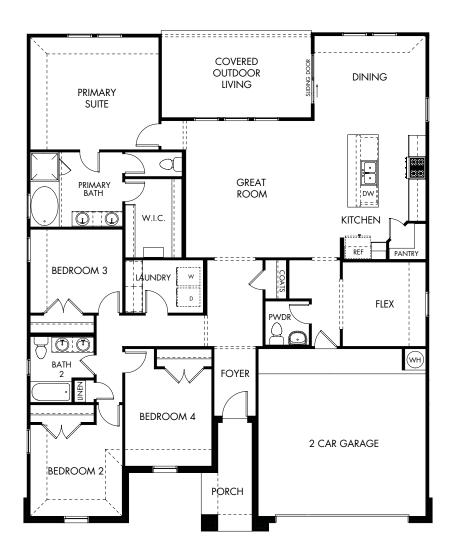

## Prairie Winds - Executive Collection | The Capital | Plan 520 Approx. 2,076 sq. ft. | 4 Bed | 2.5 Bath | 2-Car Garage | 1 Story

Rev 25-0409 AUS 520

Any floorplan and/or elevation rendering is an artist's conceptual rendering intended to provide a general overview, but any such rendering does not constitute actual plans and specifications for any home. Renderings and pictures are representative and may depict floorplans, elevations, options, upgrades, landscaping, and other features and amenities that are not included as part of all homes and/or may vary in construction and depending on the standard of measurement used, engineering and may vary in construction and depending on the standard of measurement used, engineering and municipal requirements, or other site-specific conditions. Homes may be constructed with a floorplan that is the reverse of the floorplan rendering. Plans are copyrighted and/or otherwise subject to intellectual property rights of Meritage and/or others and cannot be reproduced or copied without Meritage's prior written consent. Plans and specifications, home features, and community information are subject to change, and homes to prior sale, at any time without notice or obligation. Pictures and other promotional materials are representative and may depict or contain floor plans, square footages, elevations, options, upgrades, landscaping, pool/spa, furnishings, appliances, and designer/decorator features and amenities that are not included as part of the home and/or may not be available in all communities. Not an offer or solicitation to sell real property. Offers to sell real property may only be made and accepted at the selace cent of individual Meritage Homes Corporation. ©2023 And and advanced the selace cent of individual Meritage Homes Corporation. Plans and Specifications of Meritage Homes Corporation. In individual Meritage Homes Corporation. Individual Meritage Homes Corporation. Individual Meritage Homes Corporation. Individual Meritage Homes Corporation.