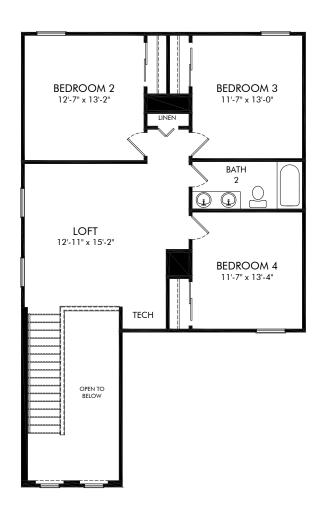

Stuart Crossing - Premier Series | Yellowstone | Second Floor Approx. 2,168 sq. ft. | 4 Bed | 2.5 Bath | 2 Car Garage | 2 Story

Any floorplan and/or elevation rendering is an artist's conceptual rendering intended to provide a general overview, but any such rendering does not constitute actual plans and specifications for any home. Renderings and pictures are representative and may depict floorplans, elevations, options, upgrades, landscaping, and other features and amenities that are not included as part of all homes and/or may not be available for all lots and/or in all communities. Renderings may not be drawn to scale. Square footages and dimensions are approximate and may vary in construction and depending on the standard of measurement used, engineering and menticipal requirements, or other site-specific conditions. Homes may be constructed with a floorplan that is the reverse of the floorplan rendering. Plans are copyrighted and/or otherwise subject to intellectual property rights of Meritage and/or others and cannot be reproduced or copied without Meritage's prior written consent. Plans and specifications, home features, and community information are subject to change, and homes to prior sale, at any time without notice or obligation. Pictures and other promotional materials are representative and may depict or contain floor plans, square footages, elevations, options, upgrades, landscaping, pool/spa, furnishings, appliances, and designer/decorator features and amenities that are not included as part of the home and/or may not be available in all communities. Not an offer or solicitation to sell real property. Offers to sell real property may only be made and accepted at the sales center for individual Meritage Homes Corporation. ©2023 Meritage Homes Corporation, All rights reserved.