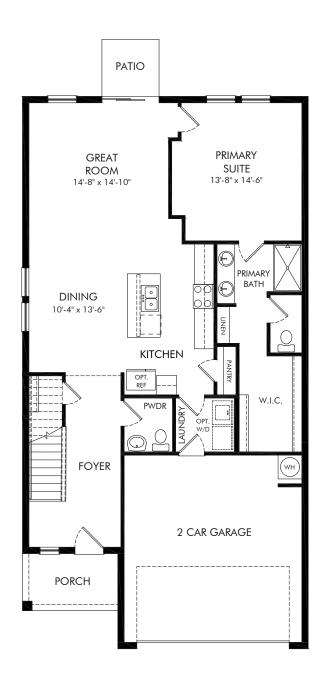

Stuart Crossing - Premier Series | Yellowstone | First Floor Approx. 2,168 sq. ft. | 4 Bed | 2.5 Bath | 2 Car Garage | 2 Story

REV 10/23

Any floorplan and/or elevation rendering is an artist's conceptual rendering intended to provide a general overview, but any such rendering does not constitute actual plans and specifications for any home. Renderings and pictures are representative and may depict floorplans, elevations, options, upgrades, landscaping, and other features and amenities that are not included as part of all homes and/or may not be available for all lots and/or in all communities. Renderings may not be drawn to scales. Square footalages and dimensions are approximate and may vary in construction and depending on the standard of measurement used, engineering and meninicipal requirements, or other site-specific conditions. Homes may be constructed with its the reverse of the floorplan rendering. Plans are copyrighted and/or otherwise subject to intellectual property rights of Meritage and/or others and cannot be reproduced or copied without Meritage's prior written consent. Plans and specifications, home features, and community information are subject to change, and homes to prior sale, at any time without notice or obligation. Pictures and other promotional materials are representative and may depict or contain floor plans, square footages, elevations, options, upgrades, landscaping, pool/spa, furnishings, appliances, and designer/decorator features and amenities that are not included as part of the home and/or may not be available in all communities. See sales associate for details. Meritage Homes Corporation. ©2023 Meritage Homes Corporation. ©2023 Meritage Homes Corporation. All rights reserved.