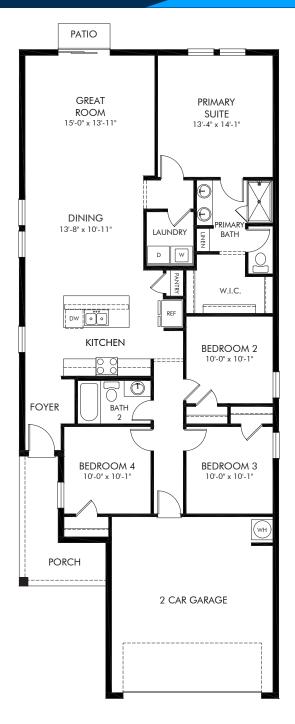

Lawson Dunes - Classic Series | Acadia Approx. 1,607 sq. ft. | 4 Bed | 2 Bath | 2 Car Garage | 1 Story

Any floorplan and/or elevation rendering is an artist's conceptual rendering intended to provide a general overview, but any such rendering does not constitute actual plans and specifications for any home. Renderings and pictures are representative and may depict floorplans, elevations, options, upgrades, landscaping, and other features and amenities that are not included as part of all homes and/or may not be available for all lots and/or in all communities. Renderings may not be drawn to scales. Square footalages and dimensions are approximate and may vary in construction and depending on the standard of measurement used, engineering and meninicipal requirements, or other site-specific conditions. Homes may be constructed with its the reverse of the floorplan rendering. Plans are copyrighted and/or otherwise subject to intellectual property rights of Meritage and/or others and cannot be reproduced or copied without Meritage's prior written consent. Plans and specifications, home features, and community information are subject to change, and homes to prior sale, at any time without notice or obligation. Pictures and other promotional materials are representative and may depict or contain floor plans, square footages, elevations, options, upgrades, landscaping, pool/spa, furnishings, appliances, and designer/decorator features and amenities that are not included as part of the home and/or may not be available in all communities. See sales associate for details. Meritage Homes Corporation. ©2024 Meritage Homes Corporation. All rights reserved.