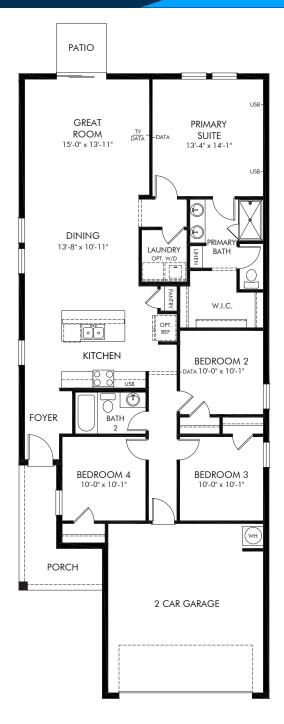

Lake Deer Estates - Classic Series | Acadia
Approx. 1,607 sq. ft. | 4 Bed | 2 Bath | 2 Car Garage | 1 Story

Any floorplan and/or elevation rendering is an artist's conceptual rendering intended to provide a general overview, but any such rendering does not constitute actual plans and specifications for any home. Renderings and pictures are representative and may depict floorplans, elevations, options, upgrades, landscaping, and other features and amenities that are not included as part of all homes and/or may not be available for all lots and/or in all communities. Renderings may not be drawn to scales. Square footalges and dimensions are approximate and may vary in construction and depending on the standard of measurement used, engineering and many the site-specific conditions. Homes may be constructed with a floorplan that is the reverse of the floorplan rendering. Plans are copyrighted and/or otherwise subject to intellectual property rights of Meritage and/or others and cannot be reproduced or copied without Meritage's prior written consent. Plans and specifications, home features, and community information are subject to change, and homes to prior sale, at any time without notice or obligation. Pictures and other promotional materials are representative and may depict or contain floor plans, square footages, elevations, options, upgrades, landscaping, pool/spa, furnishings, appliances, and designer/decorator features and amenities that are not included as part of the home and/or may not be available in all communities. Not an offer or solicitation to sell real property. Offers to sell real property may only be made and accepted at the sales canter for individual Meritage Homes Corporation. ©2024 Meritage Homes Corporation. All rights reserved.