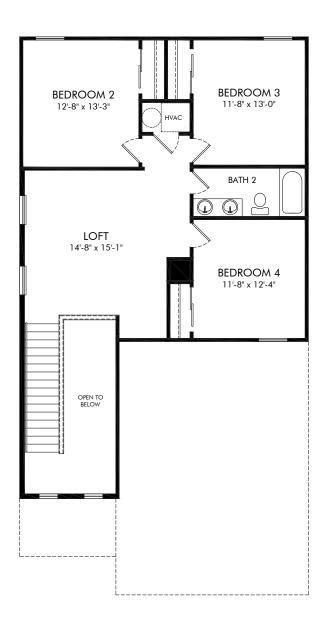

Cypress Meadows - Classic Series | Yellowstone | Second Floor Approx. 2,161 sq. ft. | 4 Bed | 2.5 Bath | 2 Car Garage | 2 Story

Any floorplan and/or elevation rendering is an artist's conceptual rendering intended to provide a general overview, but any such rendering does not constitute actual plans and specifications for any home. Renderings and pictures are representative and may depict floorplans, elevations, options, upgrades, landscaping, and other features and amenities that are not included as part of all homes and/or may not be available for all lots and/or in all communities. Renderings may not be drawn to scales, and any in construction and depending on the standard of measurement used, engineering and meniticipal requirements, or other site-specific conditions. Homes may be constructed with a floorplan that is the reverse of the floorplan rendering. Plans are copyrighted and/or otherwise subject to intellectual property rights of Meritage and/or others and cannot be reproduced or copied without Meritage's prior written consent. Plans and specifications, home features, and community information are subject to change, and homes to prior sale, at any time without notice or obligation. Pictures and other promotional materials are representative and may depict or contain floor plans, square footages, elevations, options, upgrades, landscaping, pool/spa, furnishes, appliances, and designer/decorator features and amenities that are not included as part of the home and/or may not be available in all communities. Benefit and property. Offers to sell real property may only be made and accepted at the residence of Meritage Homes Corporation. ©2025 Meritage Homes Corporation. All rights reserved.