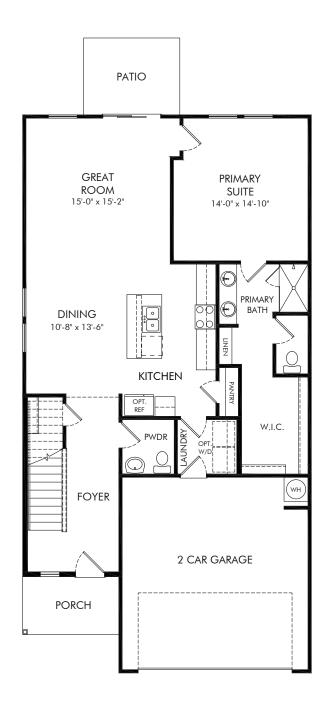

Cypress Meadows - Classic Series | Yellowstone | First Floor Approx. 2,161 sq. ft. | 4 Bed | 2.5 Bath | 2 Car Garage | 2 Story

Any floorplan and/or elevation rendering is an artist's conceptual rendering intended to provide a general overview, but any such rendering does not constitute actual plans and specifications for any home. Renderings and pictures are representative and may depict floorplans, elevations, options, upgrades, landscaping, and other features and amenities that are not included as part of all homes and/or may not be available for all lots and/or in all communities. Renderings may not be drawn to scales, and any in construction and depending on the standard of measurement used, engineering and meniticipal requirements, or other site-specific conditions. Homes may be constructed with a floorplan that is the reverse of the floorplan rendering. Plans are copyrighted and/or otherwise subject to intellectual property rights of Meritage and/or others and cannot be reproduced or copied without Meritage's prior written consent. Plans and specifications, home features, and community information are subject to change, and homes to prior sale, at any time without notice or obligation. Pictures and other promotional materials are representative and may depict or contain floor plans, square footages, elevations, options, upgrades, landscaping, pool/spa, furnishes, appliances, and designer/decorator features and amenities that are not included as part of the home and/or may not be available in all communities. Benefit and property. Offers to sell real property may only be made and accepted at the residence of Meritage Homes Corporation. ©2025 Meritage Homes Corporation. All rights reserved.