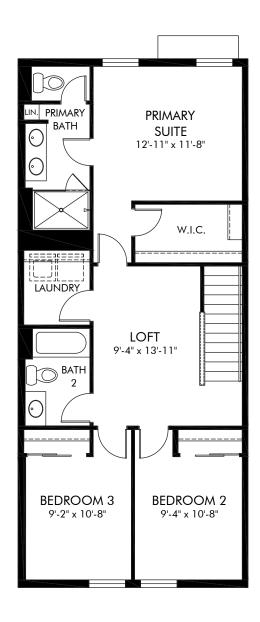

## Edgewater Pointe | Pompano | Second Floor

Approx. 1,485 sq. ft. | 3 Bed | 2.5 Bath | 1 Car Garage | 2 Story

Any floorplan and/or elevation rendering is an artist's conceptual rendering intended to provide a general overview, but any such rendering does not constitute actual plans and specifications for any home. Renderings and pictures are representative and may depict floorplans, elevations, options, upgrades, landscaping, and other features and amenities that are not included as part of all homes and/or may not be available for all lots and/or in all communities. Renderings may not be drawn to scale. Square footalges and dimensions are approximate and may vary in construction and depending on the standard of measurement used, engineering and municipal requirements, or other site-specific conditions. Homes may be constructed with a floorplan that is the reverse of the floorplan rendering. Plans are copyrighted and/or otherwise subject to intellectual property rights of Meritage and/or others and cannot be reproduced or copied without Meritage's prior written consent. Plans and specifications, home features, and community information are subject to change, and homes to prior sale, at any time without notice or obligation. Pictures and other promotional materials are representative and may depict or contain floor plans, square footages, elevations, options, upgrades, landscaping, pool/spa, furnishings, appliances, and designer/decorator features and amenities that are not included as part of the home and/or may not be available in all communities. Not an offer or solicitation to sell real property. Offers to sell real property may only be made and accepted at the sales center for individual Meritage Homes Corporation. ©2023 Meritage Homes Corporation. All rights reserved.