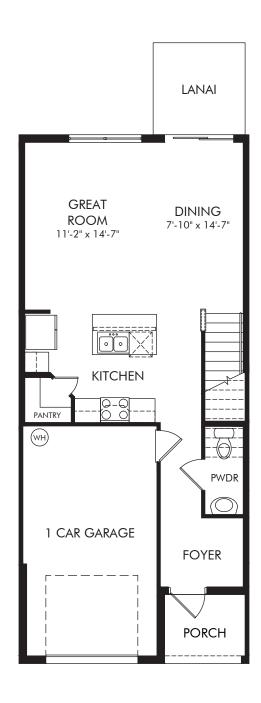

## Edgewater Pointe | Pompano | First Floor Approx. 1,485 sq. ft. | 3 Bed | 2.5 Bath | 1 Car Garage | 2 Story

REV 08/22

Any floorplan and/or elevation rendering is an artist's conceptual rendering intended to provide a general overview, but any such rendering does not constitute actual plans and specifications for any home. Renderings and pictures are representative and may depict floorplans, elevations, options, upgrades, landscaping, and other features and amenities that are not included as part of all homes and/or may not be available for all lots and/or in all communities. Renderings may not be drawn to scales. Square footalages and dimensions are approximate and may vary in construction and depending on the standard of measurement used, engineering and municipal requirements, or other site-specific conditions. Homes may be constructed with a floorplan that is the reverse of the floorplan rendering. Plans are copyrighted and/or otherwise subject to intellectual property rights of Meritage and/or others and cannot be reproduced or copied without Meritage's prior written consent. Plans and specifications, home features, and community information are subject to change, and homes to prior sale, at any time without notice or obligation. Pictures and other promotional materials are representative and may depict or contain floor plans, square footages, elevations, options, upgrades, landscaping, pool/spa, furnishings, appliances, and designer/decorator features and amenities that are not included as part of the home and/or may not be available in all communities. Not an offer or solicitation to sell real property. Offers to sell real property may only be made and accepted at the sales center for individual Meritage Homes Corporation. ©2023 Meritage Homes Corporation. All rights reserved.