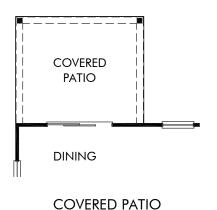

**GOURMET KITCHEN** 

BEDROOM 6 & BATH 4

Umstead Grove | Johnson/Plan 455 | Options Approx. 2,937 sq. ft. | 4 Bed | 2.5 Bath | 2 Car Garage | 2 Story

BUILDER PRESELECTED OPTIONS: Gourmet Kitchen, Bedroom 6 & Bath 4 ILO Flex, Covered Patio