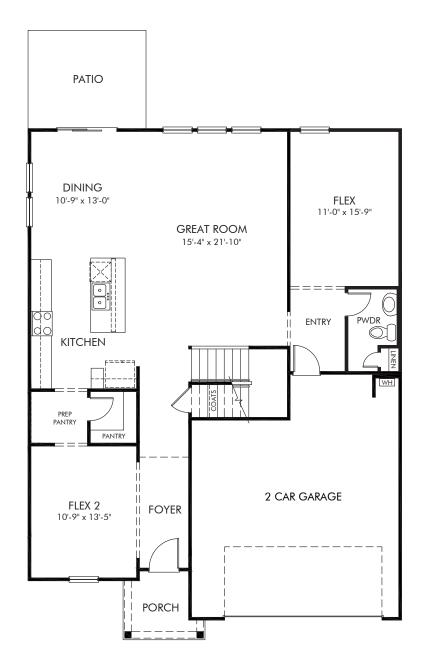

Umstead Grove | Johnson/Plan 455 | First Floor Approx. 2,937 sq. ft. | 4 Bed | 2.5 Bath | 2 Car Garage | 2 Story

REV 02/2023

BUILDER PRESELECTED OPTIONS: Gourmet Kitchen, Bedroom 6 & Bath 4 ILO Flex, Covered Patio

Any floorplan and/or elevation rendering is an artist's conceptual rendering intended to provide a general overview, but any such rendering does not constitute actual plans and specifications for any home. Renderings and pictures are representative and may depict floorplans, elevations, options, upgrades, landscaping, and other features and amenities that are not included as part of all homes and/or may not be available for all lots and/or in all communities. Renderings may not be drawn to scale. Square footages and dimensions are approximate and may vary in construction and depending on the standard of measurement used, engineering and municipal requirements, or other site-specific conditions. Homes may be constructed with a floorplan that is the reverse of the floorplan rendering. Plans are copyrighted and/or otherwise subject to intellectual property rights of Meritage and/or others and cannot be reproduced or copied without Meritage's prior written consent. Plans and specifications, home features, and community information are subject to change, and homes to prior sale, at any time without notice or obligation. Pictures and other promotional materials are representative and may depict or contain floor plans, square footages, elevations, options, upgrades, landscaping, pool/spa, furnishings, appliances, and designer/decorator features and amenities that are not included as part of the home and/or may not be available in all communities. Not an offer or solicitation to sell real property. Offers to sell real property may only be made and accepted at the sales center for individual Meritage Homes Corporation. All rights reserved.