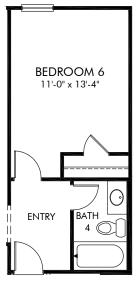

**GOURMET KITCHEN** 

BEDROOM 6 & BATH 4

Umstead Grove | Johnson/Plan 455 | Options Approx. 2,937 sq. ft. | 4 Bed | 2.5 Bath | 2 Car Garage | 2 Story

BUILDER PRESELECTED OPTIONS: Gourmet Kitchen, Bedroom 6 & Bath 4 ILO Flex, Covered Patio

Any floorplan and/or elevation rendering is an artist's conceptual rendering intended to provide a general overview, but any such rendering does not constitute actual plans and specifications for any home. Renderings and pictures are representative and may depict floorplans, elevations, options, upgrades, landscaping, and other features and amenities that are not included as part of all homes and/or may not be available for all lots and/or in all communities. Renderings may not be drawn to scale. Square footages and dimensions are approximate and may vary in construction and depending on the standard of measurement used, engineering and municipal requirements, or other site-specific conditions. Homes may be constructed with a floorplan that is the reverse of the floorplan rendering. Plans are copyrighted and/or otherwise subject to intellectual property rights of Meritage and/or others and cannot be reproduced or copied without Meritage's prior written consent. Plans and specifications, home features, and community information are subject to change, and homes to prior sale, at any time without notice or obligation. Pictures and other promotional materials are representative and may depict or contain floor plans, square footages, elevations, options, upgrades, landscaping, pool/spa, furnishings, appliances, and designer/decorator features and amenities that are not included as part of the home and/or may not be available in all communities. Not an offer or solicitation to sell real property, Offers to sell real property may only be made and accepted at the sales center for individual Meritage Homes Corporation. © 2023 Meritage Homes Corporation, All rights reserved.