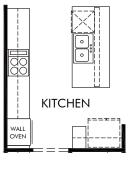

**GOURMET KITCHEN** 

BEDROOM 6 & BATH 4

Umstead Grove | Johnson/Plan 455 | Options Approx. 2,937 sq. ft. | 4 Bed | 2.5 Bath | 2 Car Garage | 2 Story

BUILDER PRESELECTED OPTIONS: Gourmet Kitchen, Bedroom 6 & Bath 4 ILO Flex, Covered Patio

Any floorplan and/or elevation rendering is an artist's conceptual rendering intended to provide a general overview, but any such rendering does not constitute actual plans and specifications for any home. Renderings and pictures are representative and may depict floorplans, elevations, options, upgrades, landscaping, and other features and amenities that are not included as part of all homes and/or may not be available for all lots and/or in all communities. Renderings may not be drawn to scale. Square footages and dimensions are approximate and may vary in construction and depending on the standard of measurement used, engineering and municipal requirements, or other site-specific conditions. Homes may be constructed with a floorplan that is the reverse of the floorplan rendering. Plans are copyrighted and/or otherwise subject to intellectual property rights of Meritage and/or others and cannot be reproduced or copied without Meritage's prior written consent. Plans and specifications, home features, and community information are subject to change, and homes to prior sale, at any time without notice or obligation. Pictures and other promotional materials are representative and may depict or contain floor plans, square footages, elevations, options, upgrades, landscaping, pool/spa, furnishings, appliances, and designer/decorator features and amenities that are not included as part of the home and/or may not be available in all communities. Not an offer or solicitation to sell real property, Offers to sell real property may only be made and accepted at the sales center for individual Meritage Homes Corporation. © 2023 Meritage Homes Corporation, All rights reserved.