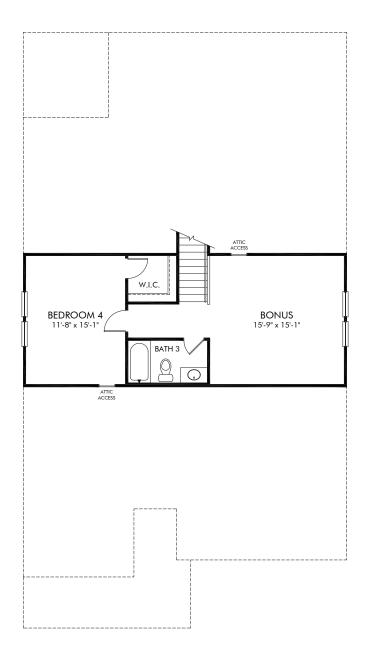

## Parkside at Grayson | Northbrook/Plan 464 | Second Floor Approx. 2,412 sq. ft. | 4 Bed | 3 Bath | 2 Car Garage | 2 Story

Any floorplan and/or elevation rendering is an artist's conceptual rendering intended to provide a general overview, but any such rendering does not constitute actual plans and specifications for any home. Renderings and pictures are representative and may depict floorplans, elevations, options, upgrades, landscaping, and other features and amenities that are not included as part of all homes and/or may not be available for all lots and/or in all communities. Renderings may not be drawn to scale. Square footages and dimensions are approximate and may vary in construction and depending on the standard of measurement used, engineering and municipal requirements, or other site-specific conditions. Homes may be constructed with a floorplan that is the reverse of the floorplan rendering. Plans are copyrighted and/or otherwise subject to intellectual property rights of Meritage and/or others and cannot be reproduced or copied without Meritage's prior written consent. Plans and specifications, home features, and other promotional materials are representative and may depict or contain floor plans, square footages, elevations, options, upgrades, landscaping, pool/spa, furnishings, appliances, and designer/decorator features and amenities. Not an offer or solicitation to sell real property. Offers to sell real property may only be made and accepted at the sales center for individual Meritage Homes Sorporation. ©2023 Meritage Homes Corporation. All rights reserved.