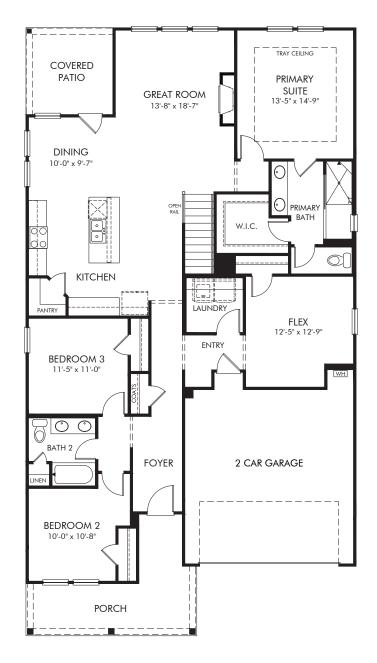

## Parkside at Grayson | Northbrook/Plan 464 | First Floor Approx. 2,412 sq. ft. | 4 Bed | 3 Bath | 2 Car Garage | 2 Story

REV 07/2023

Any floorplan and/or elevation rendering is an artist's conceptual rendering intended to provide a general overview, but any such rendering does not constitute actual plans and specifications for any home. Renderings and pictures are representative and may depict floorplans, elevations, options, upgrades, landscaping, and other features and amenities that are not included as part of all homes and/or may not be available for all lots and/or in all communities. Renderings may not be drawn to scale. Square footages and dimensions are approximate and may vary in construction and depending on the standard of measurement used, engineering and municipal requirements, or other site-specific conditions. Homes may be constructed with a floorplan that is the reverse of the floorplan rendering. Plans are copyrighted and/or otherwise subject to intellectual property rights of Meritage and/or others and cannot be reproduced or copied without Meritage's prior written consent. Plans and specifications, home features, and community information are subject to change, and homes to prior sale, at any time without notice or obligation. Pictures and other promotional materials are representative and may depict or contain floor plans, square footages, elevations, options, upgrades, landscaping, pool/spa, furnishings, appliances, and designer/decorator features and amenities that are not included as part of the home and/or may not be available in all communities. Not an offer or solicitation to sell real property. Offers to sell real property may only be made and accepted at the sales center for individual Meritage Homes Sorporation. @DotSpa, furnishings, appliances, and Life. Built, Built, Bettinge Homes Corporation. @DotSpa, furnishings, appliances communities.