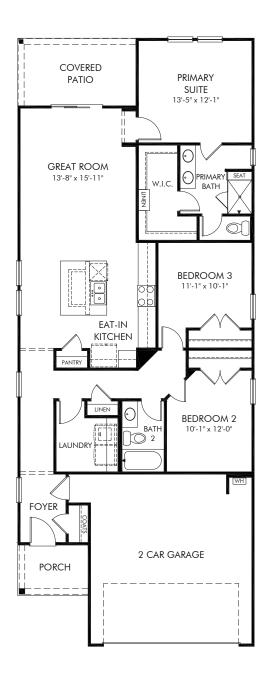

Waterside | Pendleton/Plan 338L | First Floor Approx. 1,397 sq. ft. | 3 Bed | 2 Bath | 2 Car Garage | 1 Story

REV 07/22

Any floorplan and/or elevation rendering is an artist's conceptual rendering intended to provide a general overview, but any such rendering does not constitute actual plans and specifications for any home. Renderings and pictures are representative and may depict floorplans, elevations, options, upgrades, landscaping, and other features and amenities that are not included as part of all homes and/or may not be available for all lots and/or in all communities. Renderings may not be drawn to scale. Square footages and dimensions are approximate and may vary in construction and depending on the standard of measurement used, engineering and municipal requirements, or other site-specific conditions. Homes may be constructed with a floorplan that is the reverse of the floorplan rendering. Plans are copyrighted and/or otherwise subject to intellectual property rights of Meritage and/or others and cannot be reproduced or copied without Meritage's prior written consent. Plans and specifications, home features, and community information are subject to change, and homes to prior sale, at any time without notice or obligation. Pictures and other promotional materials are representative and may depict or contain floor plans, square footages, elevations, options, upgrades, landscaping, pool/spa, furnishings, appliances, and designer/decorator features and amenities that are not included as part of the home and/or may not be available in all communities. Not an offer or solicitation to sell real property, Offers to sell real property may only be made and accepted at the sales center for individual Meritage Homes Corporation. © 2022 Meritage Homes Corporation, All rights reserved.