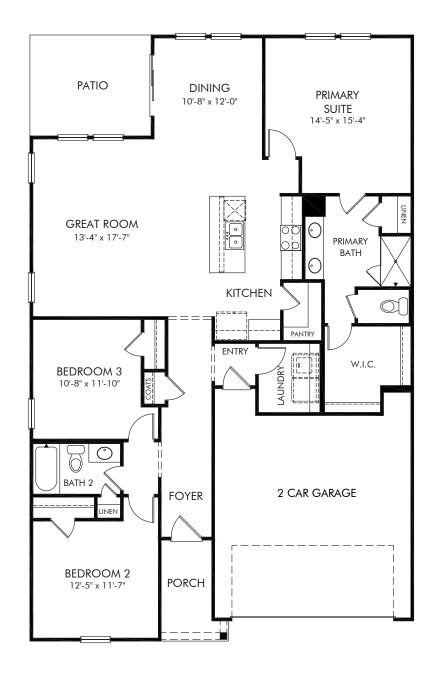

Chatham Forest | Chandler/Plan 442 Approx. 1,648 sq. ft. | 3 Bed | 2 Bath | 2 Car Garage | 1 Story

REV 03/2023

Any floorplan and/or elevation rendering is an artist's conceptual rendering intended to provide a general overview, but any such rendering does not constitute actual plans and specifications for any home. Renderings and pictures are representative and may depict floorplans, elevations, options, upgrades, landscaping, and other features and amenities that are not included as part of all homes and/or may not be available for all lots and/or in all communities. Renderings may not be drawn to scales. Square footalages and dimensions are approximate and may vary in construction and depending on the standard of measurement used, engineering and municipal requirements, or other site-specific conditions. Homes may be constructed with a floorplan that is the reverse of the floorplan rendering. Plans are copyrighted and/or otherwise subject to intellectual property rights of Meritage and/or others and cannot be reproduced or copied without Meritage's prior written consent. Plans and specifications, home features, and community information are subject to change, and homes to prior sale, at any time without notice or obligation. Pictures and other promotional materials are representative and may depict or contain floor plans, square footages, elevations, options, upgrades, landscaping, pool/spa, furnishings, appliances, and designer/decorator features and amenities that are not included as part of the home and/or may not be available in all communities. Not an offer or solicitation to sell real property. Offers to sell real property may only be made and accepted at the sales center for individual Meritage Homes Corporation. ©2023 Meritage Homes Corporation. All rights reserved.